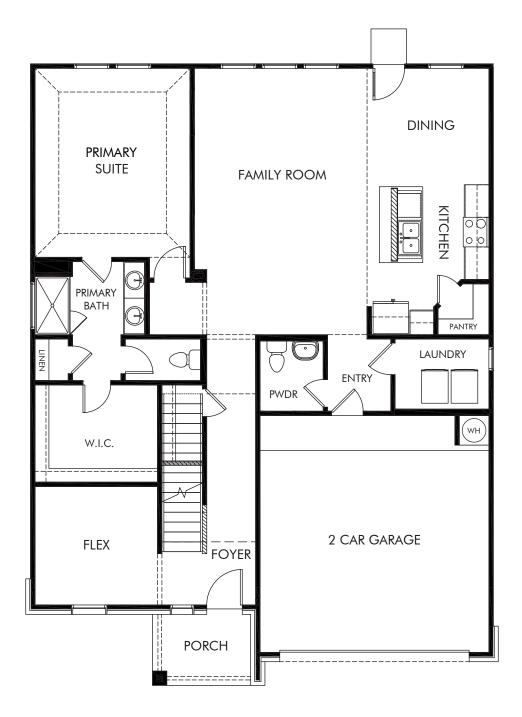

## Autry Pond | The McKinnon | Plan C451 | First Floor 2,505 sq. ft. | 3 Bed | 2.5 Bath | 2 Car Garage | 2 Story

## REV 06/20 SAN LN

Any floorplan and/or elevation rendering is an artist's conceptual rendering intended to provide a general overview, but any such rendering does not constitute actual plans and specifications for any home. Renderings and pictures are representative and may depict floorplans, elevations, options, upgrades, landscaping, and other features and amenities that are not included as part of all homes and/or may not be available for all lots and/or in all communities. Renderings may not be drawn to scale. Any provided dimensions are approximate and actual dimensions may vary. Homes may be constructed with a floorplan that is the reverse of the floorplan rendering. Plans are copyrighted and/or otherwise subject to intellectual property rights of Meritage and/or others and cannot be reproduced or copied without Meritage's prior written consent. Plans and specifications, home features, and community information are subject to change, and homes to prior sale, at any time without notice or obligation. Additionally, deviations and variations may exist in any constructed home, including, without lorientation, and color changes; (iii) minor variances in square footage and in room and space dimensions, and in window, door, utility outlet, and other improvement locations; (iv) changes as may be required by any state, federal, county, or local governmental authority in order to accommodate requested selections and/or options; and (i) value engineering and field changes.