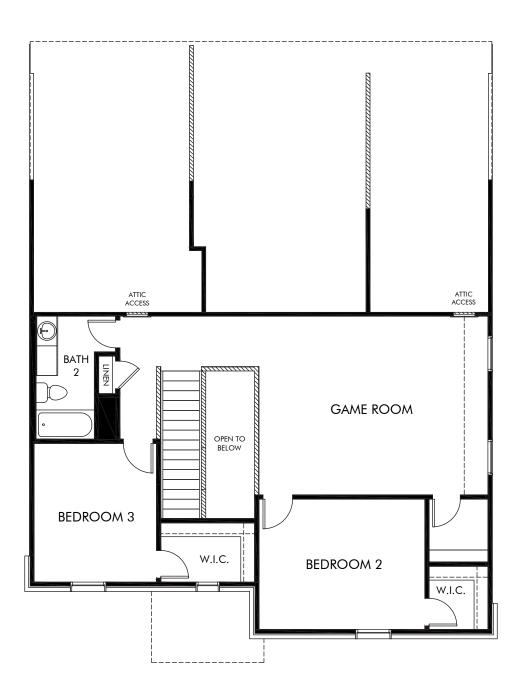

## Autry Pond | The McKinnon | Plan C451 | Second Floor 2,505 sq. ft. | 3 Bed | 2.5 Bath | 2 Car Garage | 2 Story

REV 06/20 SAN LN

Any floorplan and/or elevation rendering is an artist's conceptual rendering intended to provide a general overview, but any such rendering does not constitute actual plans and specifications for any home. Renderings and pictures are representative and may depict floorplans, elevations, options, upgrades, landscaping, and other features and amenities that are not included as part of all homes and/or may not be available for all lots and/or in all communities. Renderings may not be drawn to scale. Any provided dimensions are approximate and actual dimensions may vary. Homes may be constructed with a floorplan that is the reverse of the floorplan rendering. Plans are copyrighted and/or otherwise subject to intellectual property rights of Meritage and/or others and cannot be reproduced or copied without Meritage's prior written consent. Plans and specifications, home features, and community information are subject to change, and homes to prior sale, at any time without notice or obligation. Additionally, deviations and variations may exist in any constructed home, including, without lorientation, and color changes; (iii) minor variances in square footage and in room and space dimensions, and in window, door, utility outlet, and other improvement locations; (iv) changes as may be required by any state, federal, county, or local governmental authority in order to accommodate requested selections and/or options; and (i) value engineering and field changes.