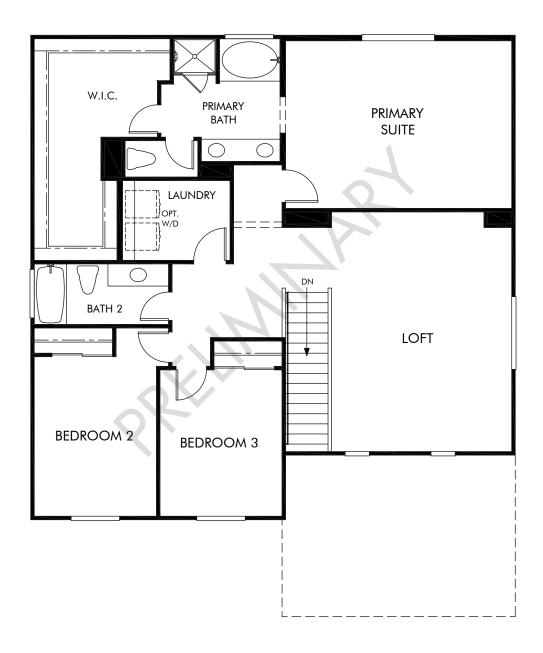

Alder Grove | Residence 4 | Second Floor Approx. 2,765 sq. ft. | 4 Bed | 3 Bath | 2 Bay Garage | 2 Story

Any floorplan and/or elevation rendering is an artist's conceptual rendering intended to provide a general overview, but any such rendering does not constitute actual plans and specifications for any home. Renderings and pictures are representative and may depict floorplans, elevations, options, upgrades, landscaping, and other features and amenities that are not included as part of all homes and/or may not be available for all lots and/or in all communities. Renderings may not be drawn to scales. Square footalages and dimensions are approximate and may vary in construction and depending on the standard of measurement used, engineering and municipal requirements, or other site-specific conditions. Homes may be constructed with a floorplan that is the reverse of the floorplan rendering. Plans are copyrighted and/or otherwise subject to intellectual property rights of Meritage and/or others and cannot be reproduced or copied without Meritage's prior written consent. Plans and specifications, home features, and community information are subject to change, and homes to prior sale, at any time without notice or obligation. Pictures and other promotional materials are representative and may depict or contain floor plans, square footages, elevations, options, upgrades, landscaping, pool/spa, furnishings, appliances, and designer/decorator features and amenities that are not included as part of the home and/or may not be available in all communities. Not an offer or solicitation to sell real property. Offers to sell real property may only be made and accepted at the sales center for individual Meritage Homes Corporation. ©2023 Meritage Homes Corporation. All rights reserved.