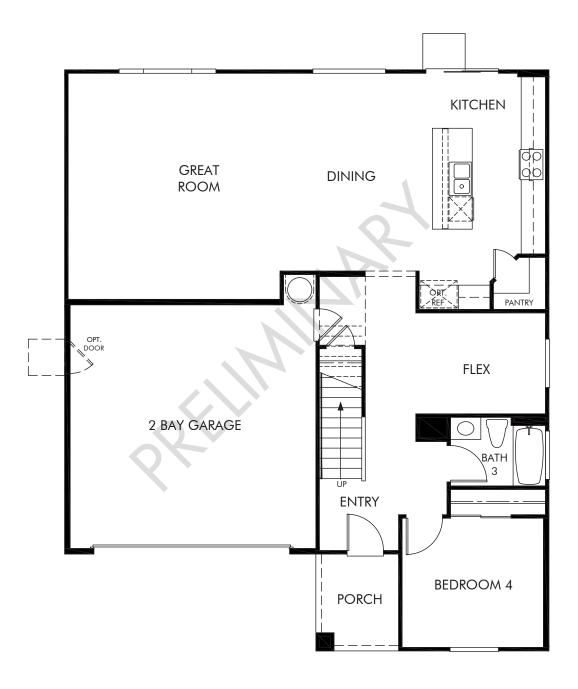

Alder Grove | Residence 4 | First Floor Approx. 2,765 sq. ft. | 4 Bed | 3 Bath | 2 Bay Garage | 2 Story

REV 10/23

Any floorplan and/or elevation rendering is an artist's conceptual rendering intended to provide a general overview, but any such rendering does not constitute actual plans and specifications for any home. Renderings and pictures are representative and may depict floorplans, elevations, options, upgrades, landscaping, and other features and amenities that are not included as part of all homes and/or may not be available for all lots and/or in all communities. Renderings may not be drawn to scales. Square footalages and dimensions are approximate and may vary in construction and depending on the standard of measurement used, engineering and municipal requirements, or other site-specific conditions. Homes may be constructed with a floorplan that is the reverse of the floorplan rendering. Plans are copyrighted and/or otherwise subject to intellectual property rights of Meritage and/or others and cannot be reproduced or copied without Meritage's prior written consent. Plans and specifications, home features, and community information are subject to change, and homes to prior sale, at any time without notice or obligation. Pictures and other promotional materials are representative and may depict or contain floor plans, square footages, elevations, options, upgrades, landscaping, pool/spa, furnishings, appliances, and designer/decorator features and amenities that are not included as part of the home and/or may not be available in all communities. Not an offer or solicitation to sell real property. Offers to sell real property may only be made and accepted at the sales center for individual Meritage Homes Corporation. ©2023 Meritage Homes Corporation. All rights reserved.