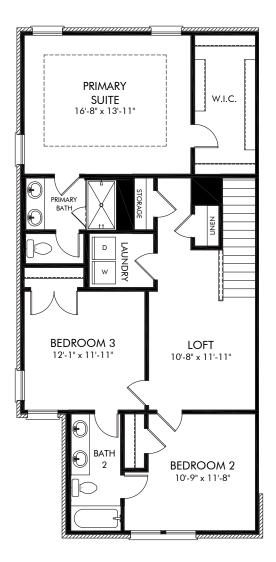

## Cedarcrest Townhomes | Opal | Second Floor Approx. 1,799 sq. ft. | 3 Bed | 2.5 Bath | 2 Car Garage | 2 Story

Any floorplan and/or elevation rendering is an artist's conceptual rendering intended to provide a general overview, but any such rendering does not constitute actual plans and specifications for any home. Renderings and pictures are representative and may depict floorplans, elevations, options, upgrades, landscaping, and other features and amenities that are not included as part of all homes and/or may not be available for all lots and/or in all communities. Renderings may not be drawn to scale. Square footages and dimensions are approximate and may vary in construction and depending on the standard of measurement used, engineering and municipal requirements, or other site-specific conditions. Homes may be constructed with a floorplan that is the reverse of the floorplan rendering. Plans are copyrighted and/or otherwise subject to intellectual property rights of Meritage and/or others and cannot be reproduced or copied without Meritage's prior written consent. Plans and specifications, home features, and other promotional materials are representative and may depict or contain floor plans, square footages, elevations, options, upgrades, landscaping, pool/spa, furnishings, appliances, and designer/decorator features and amenities. Not an offer or solicitation to sell real property. Offers to sell real property may only be made and accepted at the sales center for individual Meritage Homes Sorporation. ©2024 Meritage Homes Corporation. All rights reserved.