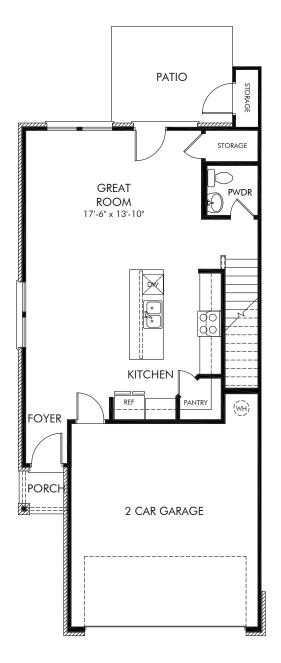

## Cedarcrest Townhomes | Opal | First Floor Approx. 1,799 sq. ft. | 3 Bed | 2.5 Bath | 2 Car Garage | 2 Story

Any floorplan and/or elevation rendering is an artist's conceptual rendering intended to provide a general overview, but any such rendering does not constitute actual plans and specifications for any home. Renderings and pictures are representative and may depict floorplans, elevations, options, upgrades, landscaping, and other features and amenities that are not included as part of all homes and/or may not be available for all lots and/or in all communities. Renderings may not be drawn to scale. Square footages and dimensions are approximate and may virp in construction and depending on the standard of measurement used, engineering and municipal requirements, or other site-specific conditions. Homes may be constructed with a floorplan that is the reverse of the floorplan rendering. Plans are copyrighted and/or otherwise subject to intellectual property rights of Meritage and/or others and cannot be reproduced or copied without Meritage's prior written consent. Plans and specifications, home features, and other promotional materials are representative and may depict or contain floor plans, square footages, elevations, options, upgrades, landscaping, pool/spa, furnishings, appliances, and designer/decorator features and amenities that are not included as part of the home and/or may not be available in all communities. Not an offer or solicitation to sell real property. Offers to sell real property may only be made and accepted at the standar for energy-efflicient homes@, and Life. Built. Better.@ are registered trademarks of Meritage Homes Corporation. @CO24 Meritage Homes Corporation. All rights reserved.