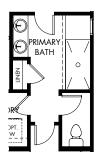

1 OPT. BAY WINDOW AT PRIMARY SUITE

(2) OPT. 3' EXTENDED GARAGE

3 OPT. PERFECT SHOWER BUILT UP LEDGE AT PRIMARY BATH

OPT. PERFECT SHOWER
DROPPED SLAB AT
PRIMARY BATH

(5) OPT. SPLIT KITCHEN

6) OPT. 36" DIRECT VENT FIREPLACE

## The Ian | Plan C465 | Options

Approx. 2,284 sq. ft. | 4 Bed | 3 Bath | 2-Car Garage | 2 Story

**FLEX LIVING OPTIONS:** Opt. Bay Window at Primary Suite, Opt. 3' Extended Garage, Opt. Perfect Shower at Primary Bath, Opt. Split Kitchen, Opt. 36" Direct Vent Fireplace