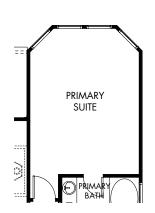

1 OPT. BAY WINDOW AT PRIMARY SUITE

(2) OPT. 3' EXTENDED GARAGE

3 OPT. PERFECT SHOWER BUILT UP LEDGE AT PRIMARY BATH

OPT. PERFECT SHOWER
DROPPED SLAB AT
PRIMARY BATH

(5) OPT. SPLIT KITCHEN

6) OPT. 36" DIRECT VENT FIREPLACE

## The Ian | Plan C465 | Options

Approx. 2,284 sq. ft. | 4 Bed | 3 Bath | 2-Car Garage | 2 Story

**FLEX LIVING OPTIONS:** Opt. Bay Window at Primary Suite, Opt. 3' Extended Garage, Opt. Perfect Shower at Primary Bath, Opt. Split Kitchen, Opt. 36" Direct Vent Fireplace