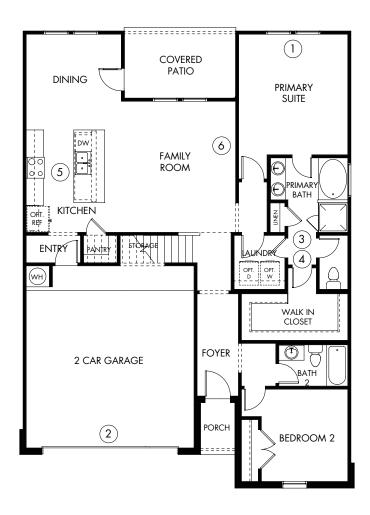

The Ian | Plan C465 | First Floor Approx. 2,284 sq. ft. | 4 Bed | 3 Bath | 2-Car Garage | 2 Story

> Rev 9-4-23 HOU C465

Any floorplan and/or elevation rendering is an artist's conceptual rendering intended to provide a general overview, but any such rendering does not constitute actual plans and specifications for any home. Renderings and pictures are representative and may depict floorplans, elevations, options, upgrades, landscaping, and other features and amenities that are not included as part of all homes and/or may not be available for all lots and/or in all communities. Renderings may not be drawn to scale. Square footalages and dimensions are approximate and may vary in construction and depending on the standard of measurement used, engineering and municipal requirements, or other site-specific conditions. Homes may be constructed with a floorplan that is the reverse of the floorplan rendering. Plans are copyrighted and/or otherwise subject to intellectual property rights of Meritage and/or others and cannot be reproduced or copied without Meritage's prior written consent. Plans and specifications, home features, and community information are subject to change, and homes to prior sale, at any time without notice or obligation. Pictures and other promotional materials are representative and may depict or contain floor plans, square footages, elevations, options, upgrades, landscaping, pool/spa, furnishings, appliances, and designer/decorator features and amenities that are not included as part of the home and/or may not be available in all communities. Not an offer or solicitation to sell real property. Offers to sell real property may only be made and accepted at the sales center for individual Meritage Homes Corporation. ©2023 Meritage Homes Corporation. All rights reserved.

1 OPT. BAY WINDOW AT PRIMARY SUITE

(2) OPT. 3' EXTENDED GARAGE

3 OPT. PERFECT SHOWER BUILT UP LEDGE AT PRIMARY BATH

OPT. PERFECT SHOWER
DROPPED SLAB AT
PRIMARY BATH

(5) OPT. SPLIT KITCHEN

6) OPT. 36" DIRECT VENT FIREPLACE