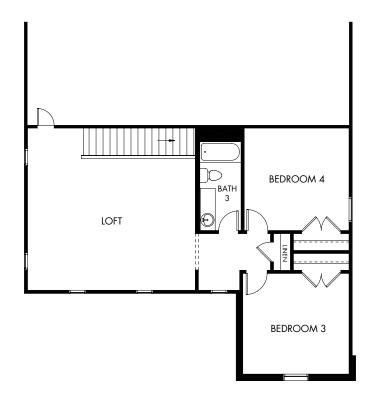

## The Ian | Plan C465 | Second Floor Approx. 2,284 sq. ft. | 4 Bed | 3 Bath | 2-Car Garage | 2 Story

Any floorplan and/or elevation rendering is an artist's conceptual rendering intended to provide a general overview, but any such rendering does not constitute actual plans and specifications for any home. Renderings and pictures are representative and may depict floorplans, elevations, options, upgrades, landscaping, and other features and amenities that are not included as part of all homes and/or may not be available for all lots and/or in all communities. Renderings may not be drawn to scale. Square footalages and dimensions are approximate and may vary in construction and depending on the standard of measurement used, engineering and municipal requirements, or other site-specific conditions. Homes may be constructed with a floorplan that is the reverse of the floorplan rendering. Plans are copyrighted and/or otherwise subject to intellectual property rights of Meritage and/or others and cannot be reproduced or copied without Meritage's prior written consent. Plans and specifications, home features, and community information are subject to change, and homes to prior sale, at any time without notice or obligation. Pictures and other promotional materials are representative and may depict or contain floor plans, square footages, elevations, options, upgrades, landscaping, pool/spa, furnishings, appliances, and designer/decorator features and amenities that are not included as part of the home and/or may not be available in all communities. Not an offer or solicitation to sell real property. Offers to sell real property may only be made and accepted at the sales center for individual Meritage Homes Corporation. ©2023 Meritage Homes Corporation. All rights reserved.