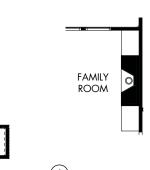

1 OPT. BAY WINDOW AT PRIMARY SUITE

(2) OPT. 3' EXTENDED GARAGE

3 OPT. PERFECT SHOWER BUILT UP LEDGE AT PRIMARY BATH

OPT. PERFECT SHOWER
DROPPED SLAB AT
PRIMARY BATH

(5) OPT. SPLIT KITCHEN

6) OPT. 36" DIRECT VENT FIREPLACE

## The Ian | Plan C465 | Options

Approx. 2,284 sq. ft. | 4 Bed | 3 Bath | 2-Car Garage | 2 Story

**FLEX LIVING OPTIONS:** Opt. Bay Window at Primary Suite, Opt. 3' Extended Garage, Opt. Perfect Shower at Primary Bath, Opt. Split Kitchen, Opt. 36" Direct Vent Fireplace