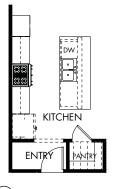

1 OPT. BAY WINDOW AT PRIMARY SUITE

(2) OPT. 3' EXTENDED GARAGE

3 OPT. PERFECT SHOWER BUILT UP LEDGE AT PRIMARY BATH

OPT. PERFECT SHOWER
DROPPED SLAB AT
PRIMARY BATH

(5) OPT. SPLIT KITCHEN

6) OPT. 36" DIRECT VENT FIREPLACE

## The Ian | Plan C465 | Options

Approx. 2,284 sq. ft. | 4 Bed | 3 Bath | 2-Car Garage | 2 Story

**FLEX LIVING OPTIONS:** Opt. Bay Window at Primary Suite, Opt. 3' Extended Garage, Opt. Perfect Shower at Primary Bath, Opt. Split Kitchen, Opt. 36" Direct Vent Fireplace