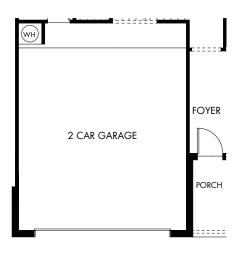

The Ian | Plan C465 | First Floor Approx. 2,284 sq. ft. | 4 Bed | 3 Bath | 2-Car Garage | 2 Story

> Rev 9-4-23 HOU C465

Any floorplan and/or elevation rendering is an artist's conceptual rendering intended to provide a general overview, but any such rendering does not constitute actual plans and specifications for any home. Renderings and pictures are representative and may depict floorplans, elevations, options, upgrades, landscaping, and other features and amenities that are not included as part of all homes and/or may not be available for all lots and/or in all communities. Renderings may not be drawn to scale. Square footalages and dimensions are approximate and may vary in construction and depending on the standard of measurement used, engineering and municipal requirements, or other site-specific conditions. Homes may be constructed with a floorplan that is the reverse of the floorplan rendering. Plans are copyrighted and/or otherwise subject to intellectual property rights of Meritage and/or others and cannot be reproduced or copied without Meritage's prior written consent. Plans and specifications, home features, and community information are subject to change, and homes to prior sale, at any time without notice or obligation. Pictures and other promotional materials are representative and may depict or contain floor plans, square footages, elevations, options, upgrades, landscaping, pool/spa, furnishings, appliances, and designer/decorator features and amenities that are not included as part of the home and/or may not be available in all communities. Not an offer or solicitation to sell real property. Offers to sell real property may only be made and accepted at the sales center for individual Meritage Homes Corporation. ©2023 Meritage Homes Corporation. All rights reserved.