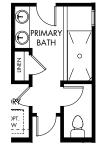

1 OPT. BAY WINDOW AT PRIMARY SUITE

(2) OPT. 3' EXTENDED GARAGE

3 OPT. PERFECT SHOWER BUILT UP LEDGE AT PRIMARY BATH

OPT. PERFECT SHOWER
DROPPED SLAB AT
PRIMARY BATH

(5) OPT. SPLIT KITCHEN

6) OPT. 36" DIRECT VENT FIREPLACE

## The Ian | Plan C465 | Options

Approx. 2,284 sq. ft. | 4 Bed | 3 Bath | 2-Car Garage | 2 Story

**FLEX LIVING OPTIONS:** Opt. Bay Window at Primary Suite, Opt. 3' Extended Garage, Opt. Perfect Shower at Primary Bath, Opt. Split Kitchen, Opt. 36" Direct Vent Fireplace