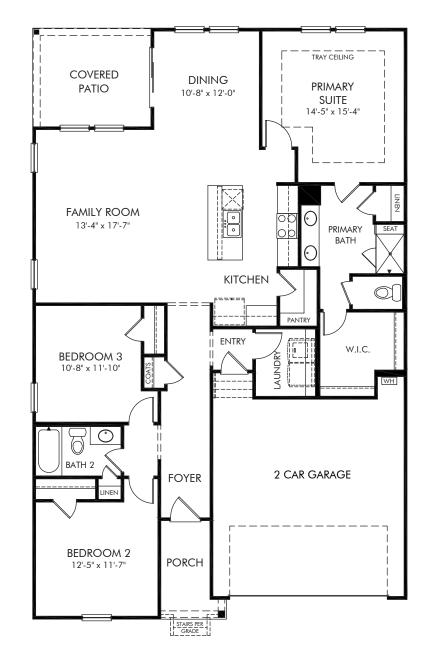

## Creekside Point | Chandler/Plan 442L Approx. 1,648 sq. ft. | 3 Bed | 2 Bath | 2 Car Garage | 1 Story

REV 04/2020

Any floorplan and/or elevation rendering is an artist's conceptual rendering intended to provide a general overview, but any such rendering does not constitute actual plans and specifications for any home. Renderings and pictures are representative and may depict floorplans, elevations, options, upgrades, landscaping, and other features and amenities that are not included as part of all homes and/or may not be available for all lots and/or in all communities. Renderings may not be drawn to scale. Square footages and dimensions are approximate and may vary in construction and depending on the standard of measurement used, engineering and municipal requirements, or other site-specific conditions. Homes may be constructed with a floorplan that is the reverse of the floorplan rendering. Plans are copyrighted and/or otherwise subject to intellectual property rights of Meritage and/or others and cannot be reproduced or copied without Meritage's prior written consent. Plans and specifications, home features, and community information are subject to change, and homes to prior sale, at any time without notice or obligation. Pictures and other promotional materials are representative and may depict or conitain floor plans, square footages, elevations, options, upgrades, landscaping, pol/spa, furnishings, appliances, and designer/decorator features and amenities. Not an offer or solicitation to sell real property may only be made and accepted at the sales center for individual Meritage Homes communities. See sales associate for details. Meritage Homes Corporation. All rights reserved.