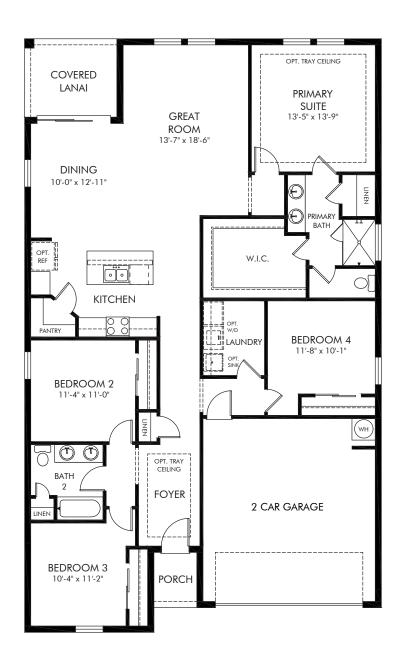

Legends Preserve - Signature Series | Corsica Approx. 1,908 sq. ft. | 4 Bed | 2 Bath | 2 Car Garage | 1 Story

REV 09/22

FLEX LIVING OPTIONS: Opt. Primary Bath

Any floorplan and/or elevation rendering is an artist's conceptual rendering intended to provide a general overview, but any such rendering does not constitute actual plans and specifications for any home. Renderings and pictures are representative and may depict floorplans, elevations, options, upgrades, landscaping, and other features and amenities that are not included as part of all homes and/or may not be available for all lots and/or in all communities. Renderings may not be drawn to scale. Square footages and dimensions are approximate and may vary in construction and depending on the standard of measurement used, engineering and menticipal requirements, or other site-specific conditions. Homes may be constructed with a floorplan that is the reverse of the floorplan rendering. Plans are copyrighted and/or otherwise subject to intellectual property rights of Meritage and/or others and cannot be reproduced or copied without Meritage's prior written consent. Plans and specifications, home features, and community information are subject to change, and homes to prior sale, at any time without notice or obligation. Pictures and other promotional materials are representative and may depict or contain floor plans, square footages, elevations, options, upgrades, landscaping, pool/spa, furnishings, appliances, and designer/decorator features and amenities that are not included as part of the home and/or may not be available in all communities. Not an offer or solicitation to sell real property. Offers to sell real property may only be made and accepted at the sales center for individual Meritage Homes Corporation. ©2023 Meritage Homes Corporation, All rights reserved.