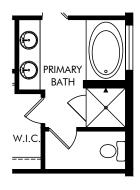

OPT. PRIMARY BATH

Legends Preserve - Signature Series | Corsica | Options Approx. 1,908 sq. ft. | 4 Bed | 2 Bath | 2 Car Garage | 1 Story

FLEX LIVING OPTIONS: Opt. Primary Bath

Any floorplan and/or elevation rendering is an artist's conceptual rendering intended to provide a general overview, but any such rendering does not constitute actual plans and specifications for any home. Renderings and pictures are representative and may depict floorplans, elevations, options, upgrades, landscaping, and other features and amenities that are not included as part of all homes and/or may not be available for all lots and/or in all communities. Renderings may not be drawn to scale. Square footages and dimensions are approximate and may vary in construction and depending on the standard of measurement used, engineering and municipal requirements, or other site-specific conditions. Homes may be constructed with a floorplan that is the reverse of the floorplan rendering. Plans are copyrighted and/or otherwise subject to intellectual property rights of Meritage and/or others and cannot be reproduced or copied without Meritage's prior written consent. Plans and specifications, home features, and community information are subject to change, and homes to prior sale, at any time without notice or obligation. Pictures and other promotional materials are representative and may depict or contain floor plans, square footages, elevations, options, upgrades, landscaping, pool/spa, furnishings, appliances, and designer/decorator features and amenities that are not included as part of the home and/or may not be available in all communities. Not an offer or solicitation to sell real property. Offers to sell real property may only be made and accepted at the sales center for individual Meritage Homes Corporation. ©2023 Meritage Homes Corporation. If plants reserved.