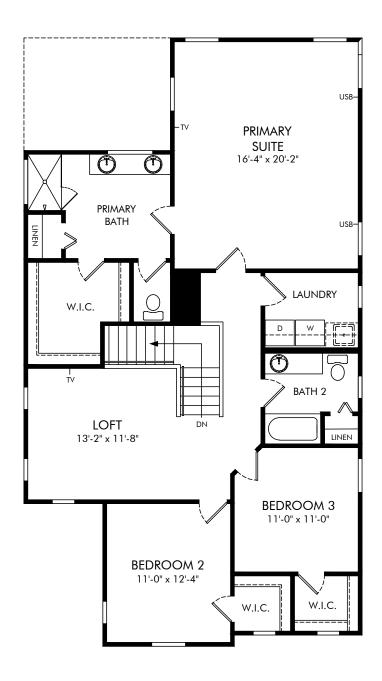

Cyrene at Minneola | Birch | Second Floor Approx. 2,216 sq. ft. | 3 Bed | 2.5 Bath | 2 Car Garage | 2 Story

Any floorplan and/or elevation rendering is an artist's conceptual rendering intended to provide a general overview, but any such rendering does not constitute actual plans and specifications for any home. Renderings and pictures are representative and may depict floorplans, elevations, options, upgrades, landscaping, and other features and amenities that are not included as part of all homes and/or may not be available for all lots and/or in all communities. Renderings may not be drawn to scale. Square footalges and dimensions are approximate and may vary in construction and depending on the standard of measurement used, engineering and municipal requirements, or other site-specific conditions. Homes may be constructed with a floorplan that is the reverse of the floorplan rendering. Plans are copyrighted and/or otherwise subject to intellectual property rights of Meritage and/or others and cannot be reproduced or copied without Meritage's prior written consent. Plans and specifications, home features, and community information are subject to change, and homes to prior sale, at any time without notice or obligation. Pictures and other promotional materials are representative and may depict or contain floor plans, square footages, elevations, options, upgrades, landscaping, pool/spa, furnishings, appliances, and designer/decorator features and amenities that are not included as part of the home and/or may not be available in all communities. Not an offer or solicitation to sell real property. Offers to sell real property may only be made and accepted at the sales canter for individual Meritage Homes Corporation. ©2024 Meritage Homes Corporation, All rights reserved.