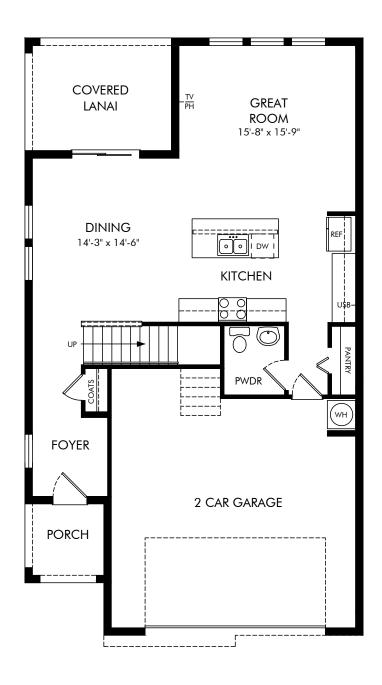

Cyrene at Minneola | Birch | First Floor Approx. 2,216 sq. ft. | 3 Bed | 2.5 Bath | 2 Car Garage | 2 Story

Any floorplan and/or elevation rendering is an artist's conceptual rendering intended to provide a general overview, but any such rendering does not constitute actual plans and specifications for any home. Renderings and pictures are representative and may depict floorplans, elevations, options, upgrades, landscaping, and other features and amenities that are not included as part of all homes and/or may not be available for all lots and/or in all communities. Renderings may not be drawn to scales. Square footalages and dimensions are approximate and may vary in construction and depending on the standard of measurement used, engineering and meninicipal requirements, or other site-specific conditions. Homes may be constructed with its the reverse of the floorplan rendering. Plans are copyrighted and/or otherwise subject to intellectual property rights of Meritage and/or others and cannot be reproduced or copied without Meritage's prior written consent. Plans and specifications, home features, and community information are subject to change, and homes to prior sale, at any time without notice or obligation. Pictures and other promotional materials are representative and may depict or contain floor plans, square footages, elevations, options, upgrades, landscaping, pool/spa, furnishings, appliances, and designer/decorator features and amenities that are not included as part of the home and/or may not be available in all communities. See sales associate for details. Meritage Homes Corporation. ©2024 Meritage Homes Corporation. All rights reserved.