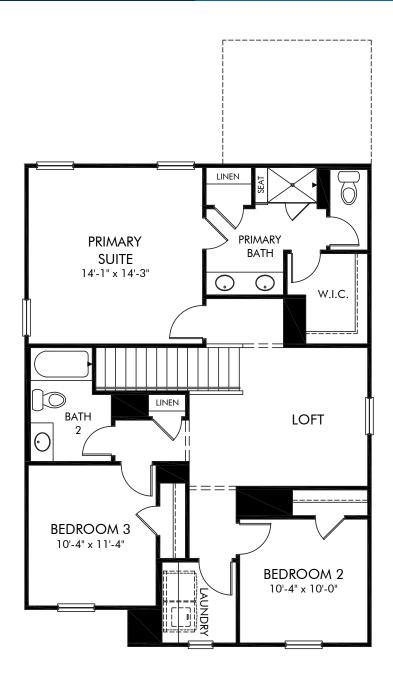

Shepherds Landing | Dallas/Plan 342L | Second Floor Approx. 1,749 sq. ft. | 3 Bed | 2.5 Bath | 2 Car Garage | 2 Story

REV 06/20

Any floorplan and/or elevation rendering is an artist's conceptual rendering intended to provide a general overview, but any such rendering does not constitute actual plans and specifications for any home. Renderings and pictures are representative and may depict floorplans, elevations, options, upgrades, landscaping, and other features and amenities that are not included as part of all homes and/or may not be available for all lots and/or in all communities. Renderings may not be drawn to scales. Square footalages and dimensions are approximate and may vary in construction and depending on the standard of measurement used, engineering and municipal requirements, or other site-specific conditions. Homes may be constructed with a floorplan that is the reverse of the floorplan rendering. Plans are copyrighted and/or otherwise subject to intellectual property rights of Meritage and/or others and cannot be reproduced or copied without Meritage's prior written consent. Plans and specifications, home features, and community information are subject to change, and homes to prior sale, at any time without notice or obligation. Pictures and other promotional materials are representative and may depict or contain floor plans, square footages, elevations, options, upgrades, landscaping, pool/spa, furnishings, appliances, and designer/decorator features and amenities that are not included as part of the home and/or may not be available in all communities. Not an offer or solicitation to sell real property. Offers to sell real property may only be made and accepted at the sales center for individual Meritage Homes Corporation. ©2023 Meritage Homes Corporation. All rights reserved.