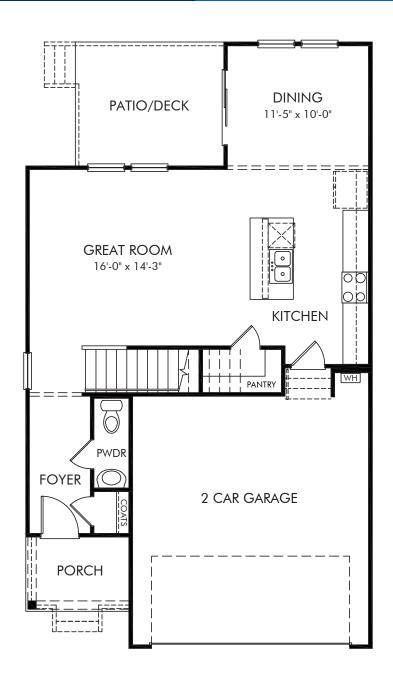

Shepherds Landing | Dallas/Plan 342L | First Floor Approx. 1,749 sq. ft. | 3 Bed | 2.5 Bath | 2 Car Garage | 2 Story

REV 06/20

Any floorplan and/or elevation rendering is an artist's conceptual rendering intended to provide a general overview, but any such rendering does not constitute actual plans and specifications for any home. Renderings and pictures are representative and may depict floorplans, elevations, options, upgrades, landscaping, and other features and amenities that are not included as part of all homes and/or may not be available for all lots and/or in all communities. Renderings may not be drawn to scale. Square footalegs and dimensions are approximate and may vary in construction and depending on the standard of measurement used, engineering and municipal requirements, or other site-specific conditions. Homes may be constructed with a floorplan that is the reverse of the floorplan rendering. Plans are copyrighted and/or otherwise subject to intellectual property rights of Meritage and/or others and cannot be reproduced or copied without Meritage's prior written consent. Plans and specifications, home features, and community information are subject to change, and homes to prior sale, at any time without notice or obligation. Pictures and other promotional materials are representative and may depict or contain floor plans, square footages, elevations, options, upgrades, landscaping, pool/spa, furnishings, appliances, and designer/decorator features and amenities that are not included as part of the home and/or may not be available in all communities. Not an offer or solicitation to sell real property. Offers to sell real property may only be made and accepted at the sales center for individual Meritage Homes Corporation. ©2023 Meritage Homes Corporation, All rights reserved.