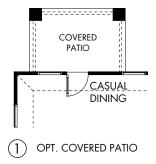

## The Preston LN | Plan L403 | Options Approx. 2,012 sq. ft. | 4 Bed | 3 Bath | 2-Car Garage | 1 Story

## FLEX LIVING OPTIONS: Opt. Covered Patio

Any floorplan and/or elevation rendering is an artist's conceptual rendering intended to provide a general overview, but any such rendering does not constitute actual plans and specifications for any home. Renderings and pictures are representative and may depict floorplans, elevations, options, upgrades, landscaping, and other features and amenities that are not included as part of all homes and/or may not be available for all lots and/or in all communities. Renderings may not be drawn to scale. Square footages and dimensions are approximate and may vary in construction and depending on the standard of measurement used, engineering and municipal requirements, or other site-specific conditions. Homes may be constructed with a floorplan that is the reverse of the floorplan rendering. Plans are copyrighted and/or otherwise subject to intellectual property rights of Meritage and/or others and cannot be reproduced or copied without Meritage's prior written consent. Plans and specifications, home features, and othermunity information are subject to change, and homes to prior sale, at any time without notice or obligation. Plictures and other promotional materials are representative and may depict or contain floor plans, square footages, elevations, options, upgrades, landscaping, pool/spa, furnishings, appliances, and designer/decorator features and amenities. Not an offer or solicitation to sell real property. Offers to sell real property may only be made and accepted at the sales center for individual Meritage Homes Corporation. «Decoration. «Decoration. «Decoration. «Decoration. «Decoration». Homes Corporation.