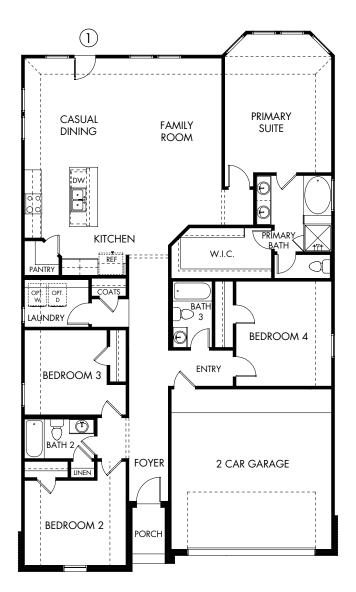

## The Preston LN | Plan L403 | First Floor Approx. 2,012 sq. ft. | 4 Bed | 3 Bath | 2-Car Garage | 1 Story

Rev 5-15-23 HOU L403 LN

Any floorplan and/or elevation rendering is an artist's conceptual rendering intended to provide a general overview, but any such rendering does not constitute actual plans and specifications for any home. Renderings and pictures are representative and may depict floorplans, elevations, options, upgrades, landscaping, and other features and amenities that are not included as part of all homes and/or may not be available for all lots and/or in all communities. Renderings may not be drawn to scale. Square footages and dimensions are approximate and may vary in construction and depending on the standard of measurement used, engineering and municipal requirements, or other site-specific conditions. Homes may be constructed with a floorplan that is the reverse of the floorplan rendering. Plans are copyrighted and/or otherwise subject to intellectual property rights of Meritage and/or others and cannot be reproduced or copied without Meritage's prior written consent. Plans and specifications, home features, and community information are subject to change, and homes to prior sale, at any time without notice or obligation. Pictures and other promotional materials are representative and may depict or contain floor plans, square footages, elevations, options, upgrades, landscaping, pool/spa, furnishings, appliances, and designer/decorator features and amenities that are not included as part of the home and/or may not be available in all communities. Not an offer or solicitation to sell real property. Offers to sell real property may only be made and accepted at the sales center for individual Meritage Homes@, and Life. Built. Better.@ are registered trademarks of Meritage Homes Corporation. @2023 Meritage Homes Corporation. All rights reserved.