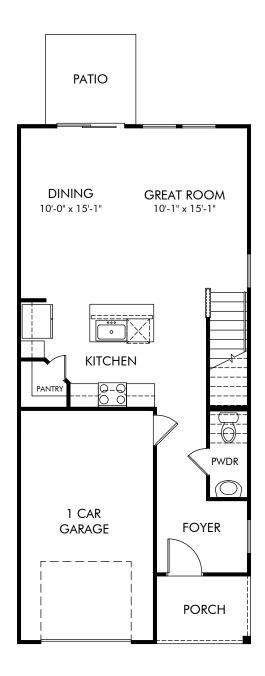

Oakwood | Amber | First Floor Approx. 1,601 sq. ft. | 3 Bed | 2.5 Bath | 1 Car Garage | 2 Story

Any floorplan and/or elevation rendering is an artist's conceptual rendering intended to provide a general overview, but any such rendering does not constitute actual plans and specifications for any home. Renderings and pictures are representative and may depict floorplans, elevations, options, upgrades, landscaping, and other features and amenities that are not included as part of all homes and/or may not be available for all lots and/or in all communities. Renderings may not be drawn to scales. Square footalages and dimensions are approximate and may vary in construction and depending on the standard of measurement used, engineering and municipal requirements, or other site-specific conditions. Homes may be constructed with a floorplan that is the reverse of the floorplan rendering. Plans are copyrighted and/or otherwise subject to intellectual property rights of Meritage and/or others and cannot be reproduced or copied without Meritage's prior written consent. Plans and specifications, home features, and community information are subject to change, and homes to prior sale, at any time without notice or obligation. Pictures and other promotional materials are representative and may depict or contain floor plans, square footages, elevations, options, upgrades, landscaping, pool/spa, furnishings, appliances, and designer/decorator features and amenities that are not included as part of the home and/or may not be available in all communities. Not an offer or solicitation to sell real property. Offers to sell real property may only be made and accepted at the sales center for individual Meritage Homes Corporation. © 2024 Meritage Homes Corporation. All rights reserved.