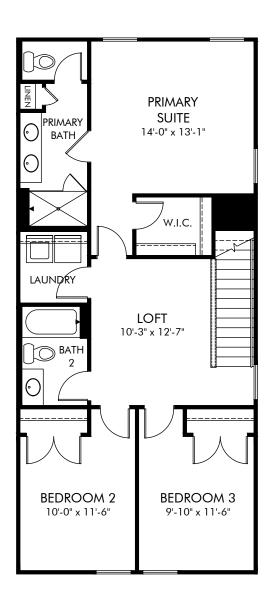

Oakwood | Amber | Second Floor Approx. 1,601 sq. ft. | 3 Bed | 2.5 Bath | 1 Car Garage | 2 Story

Any floorplan and/or elevation rendering is an artist's conceptual rendering intended to provide a general overview, but any such rendering does not constitute actual plans and specifications for any home. Renderings and pictures are representative and may depict floorplans, elevations, options, upgrades, landscaping, and other features and amenities that are not included as part of all homes and/or may not be available for all lots and/or in all communities. Renderings may not be drawn to scales. Square footalages and dimensions are approximate and may vary in construction and depending on the standard of measurement used, engineering and meninicipal requirements, or other site-specific conditions. Homes may be constructed with its the reverse of the floorplan rendering. Plans are copyrighted and/or otherwise subject to intellectual property rights of Meritage and/or others and cannot be reproduced or copied without Meritage's prior written consent. Plans and specifications, home features, and community information are subject to change, and homes to prior sale, at any time without notice or obligation. Pictures and other promotional materials are representative and may depict or contain floor plans, square footages, elevations, options, upgrades, landscaping, pool/spa, furnishings, appliances, and designer/decorator features and amenities that are not included as part of the home and/or may not be available in all communities. See sales associate for details. Meritage Homes Corporation. ©2024 Meritage Homes Corporation. All rights reserved.