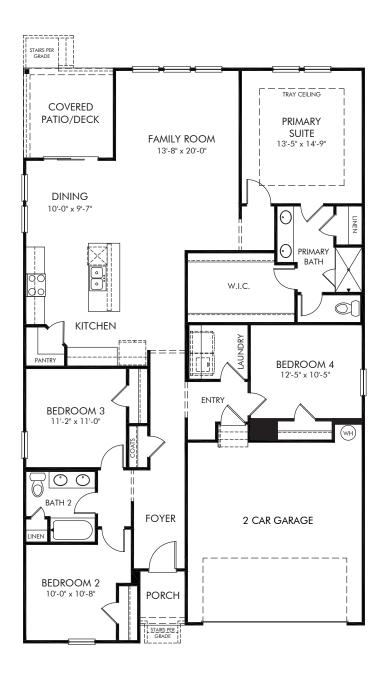

Greystone - Legacy Series | Newport/Plan 444
Approx. 1,835 sq. ft. | 4 Bed | 2 Bath | 2 Car Garage | 1 Story

Any floorplan and/or elevation rendering is an artist's conceptual rendering intended to provide a general overview, but any such rendering does not constitute actual plans and specifications for any home. Renderings and pictures are representative and may depict floorplans, elevations, options, upgrades, landscaping, and other features and amenities that are not included as part of all homes and/or may not be available for all lots and/or in all communities. Renderings may not be drawn to scale. Square footalges and dimensions are approximate and may vary in construction and depending on the standard of measurement used, engineering and municipal requirements, or other site-specific conditions. Homes may be constructed with a floorplan that is the reverse of the floorplan rendering. Plans are copyrighted and/or otherwise subject to intellectual property rights of Meritage and/or others and cannot be reproduced or copied without Meritage's prior written consent. Plans and specifications, home features, and community information are subject to change, and homes to prior sale, at any time without notice or obligation. Pictures and other promotional materials are representative and may depict or contain floor plans, square footages, elevations, options, upgrades, landscaping, pool/spa, furnishings, appliances, and designer/decorator features and amenities that are not included as part of the home and/or may not be available in all communities. Not an offer or solicitation to sell real property. Offers to sell real property may only be made and accepted at the sales canter for individual Meritage Homes Corporation. ©2024 Meritage Homes Corporation, All rights reserved.