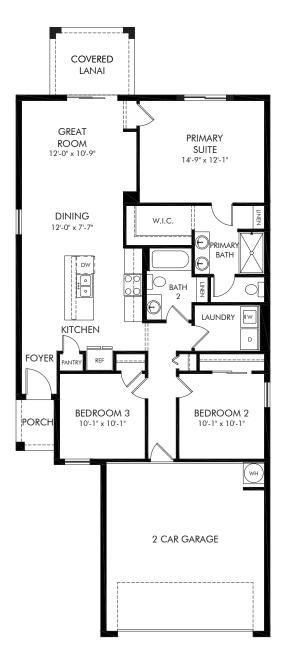

## Magnolia Bay - Premier Series | Denali II Approx. 1,269 sq. ft. | 3 Bed | 2 Bath | 2 Car Garage | 1 Story

Any floorplan and/or elevation rendering is an artist's conceptual rendering intended to provide a general overview, but any such rendering does not constitute actual plans and specifications for any home. Renderings and pictures are representative and may depict floorplans, elevations, options, upgrades, landscaping, and other features and amenities that are not included as part of all homes and/or may not be available for all lots and/or in all communities. Renderings may not be drawn to scale. Square footages and dimensions are approximate and may vary in construction and depending on the standard of measurement used, engineering and municipal requirements, or other site-specific conditions. Homes may be constructed with a floorplan that is the reverse of the floorplan rendering. Plans are copyrighted and/or otherwise subject to intellectual property rights of Meritage and/or others and cannot be reproduced or copied without Meritage's prior written consent. Plans and specifications, home features, and other promotional materials are representative and may depict or contain floor plans, square footages, elevations, options, upgrades, landscaping, pool/spa, furnishings, appliances, and designer/decorator features and amenities. Not an offer or solicitation to sell real property. Offers to sell real property may only be made and accepted at the sales center for individual Meritage Homes Sorporation. ©2024 Meritage Homes Sorporation. All rights reserved.