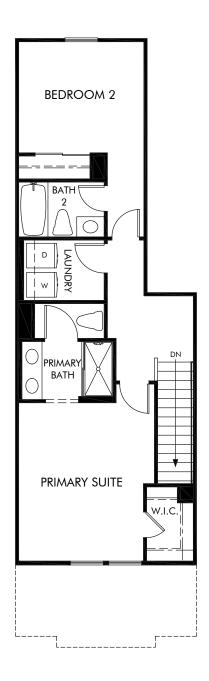

Cielo | Residence 2 | Third Floor

Approx. 1,497 sq. ft. | 3 Bed | 3 Bath | 2 Bay Tandem Garage | 3 Story

Any floorplan and/or elevation rendering is an artist's conceptual rendering intended to provide a general overview, but any such rendering does not constitute actual plans and specifications for any home. Renderings and pictures are representative and may depict floorplans, elevations, options, upgrades, landscaping, and other features and amenities that are not included as part of all homes and/or may not be available for all lots and/or in all communities. Renderings may not be drawn to scales, and may vary in construction and depending on the standard of measurement used, engineering and meniticipal requirements, or other site-specific conditions. Homes may be constructed with a floorplan that is the reverse of the floorplan rendering. Plans are copyrighted and/or otherwise subject to intellectual property rights of Meritage and/or others and cannot be reproduced or copied without Meritage's prior written consent. Plans and specifications, home features, and community information are subject to change, and homes to prior sale, at any time without notice or obligation. Pictures and other promotional materials are representative and may depict or contain floor plans, square footages, elevations, options, upgrades, landscaping, pool/spa, furnises, appliances, and designer/decorator features and amenities that are not included as part of the home and/or may not be available in all communities. Benefit and property. Offers to sell real property may only be made and accepted at the standard for energy-efficient homes®, and Life. Built. Bui