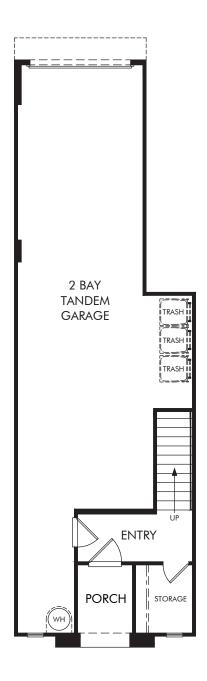

Cielo | Residence 2 | First Floor

Approx. 1,497 sq. ft. | 3 Bed | 3 Bath | 2 Bay Tandem Garage | 3 Story

Any floorplan and/or elevation rendering is an artist's conceptual rendering intended to provide a general overview, but any such rendering does not constitute actual plans and specifications for any home. Renderings and pictures are representative and may depict floorplans, elevations, options, upgrades, landscaping, and other features and amenities that are not included as part of all homes and/or may not be available for all lots and/or in all communities. Renderings may not be drawn to scales, and may vary in construction and depending on the standard of measurement used, engineering and meniticipal requirements, or other site-specific conditions. Homes may be constructed with a floorplan that is the reverse of the floorplan rendering. Plans are copyrighted and/or otherwise subject to intellectual property rights of Meritage and/or others and cannot be reproduced or copied without Meritage's prior written consent. Plans and specifications, home features, and community information are subject to change, and homes to prior sale, at any time without notice or obligation. Pictures and other promotional materials are representative and may depict or contain floor plans, square footages, elevations, options, upgrades, landscaping, pool/spa, furnises, appliances, and designer/decorator features and amenities that are not included as part of the home and/or may not be available in all communities. Benefit and property. Offers to sell real property may only be made and accepted at the standard for energy-efficient homes®, and Life. Built. Bui