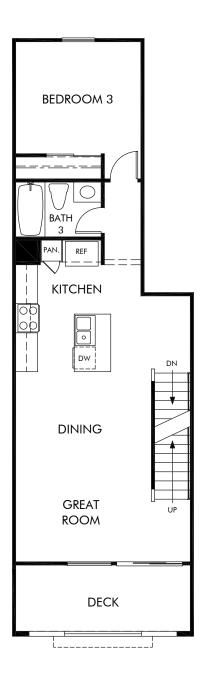

Cielo | Residence 2 | Second Floor

Approx. 1,497 sq. ft. | 3 Bed | 3 Bath | 2 Bay Tandem Garage | 3 Story

Any floorplan and/or elevation rendering is an artist's conceptual rendering intended to provide a general overview, but any such rendering does not constitute actual plans and specifications for any home. Renderings and pictures are representative and may depict floorplans, elevations, options, upgrades, landscaping, and other features and amenities that are not included as part of all homes and/or may not be available for all lots and/or in all communities. Renderings may not be drawn to scales, and may vary in construction and depending on the standard of measurement used, engineering and meniticipal requirements, or other site-specific conditions. Homes may be constructed with a floorplan that is the reverse of the floorplan rendering. Plans are copyrighted and/or otherwise subject to intellectual property rights of Meritage and/or others and cannot be reproduced or copied without Meritage's prior written consent. Plans and specifications, home features, and community information are subject to change, and homes to prior sale, at any time without notice or obligation. Pictures and other promotional materials are representative and may depict or contain floor plans, square footages, elevations, options, upgrades, landscaping, pool/spa, furnises, appliances, and designer/decorator features and amenities that are not included as part of the home and/or may not be available in all communities. Benefit and property. Offers to sell real property may only be made and accepted at the standard for energy-efficient homes®, and Life. Built. Bui