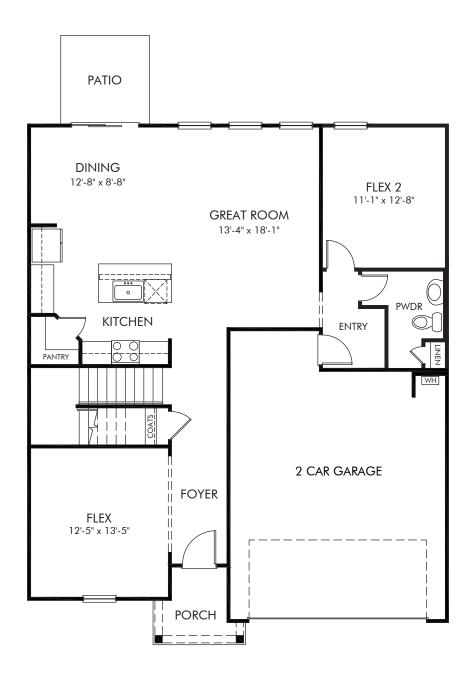

Oakwood | Chatham/Plan 451 | First Floor Approx. 2,674 sq. ft. | 5 Bed | 3 Bath | 2 Car Garage | 2 Story

**BUILDER PRESELECTED OPTIONS:** Bedroom 5 & Bath 3

Any floorplan and/or elevation rendering is an artist's conceptual rendering intended to provide a general overview, but any such rendering does not constitute actual plans and specifications for any home. Renderings and pictures are representative and may depict floorplans, elevations, options, upgrades, landscaping, and other features and amenities that are not included as part of all homes and/or may not be available for all lots and/or in all communities. Renderings may not be drawn to scales. Square footalges and dimensions are approximate and may vary in construction and depending on the standard of measurement used, engineering and many the standard of measurement used, engineering and noticipal requirements, or other site-specific conditions. Homes may be constructed with a floorplan that is the reverse of the floorplan rendering. Plans are copyrighted and/or otherwise subject to intellectual property rights of Meritage and/or others and cannot be reproduced or copied without Meritage's prior written consent. Plans and specifications, home features, and community information are subject to change, and homes to prior sale, at any time without notice or obligation. Pictures and other promotional materials are representative and may depict or contain floor plans, square footages, elevations, options, upgrades, landscaping, pool/spa, furnishings, appliances, and designer/decorator features and amenities that are not included as part of the home and/or may not be available in all communities. Not an offer or solicitation to sell real property. Offers to sell real property may only be made and accepted at the sales center for individual Meritage Homes Corporation. ©2024 Meritage Homes Corporation. All rights reserved.