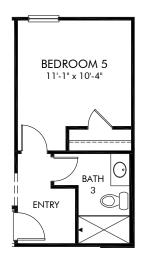

OPT. BEDROOM 5 & BATH 3

Oakwood | Chatham/Plan 451 | Options Approx. 2,674 sq. ft. | 5 Bed | 3 Bath | 2 Car Garage | 2 Story

**BUILDER PRESELECTED OPTIONS:** Bedroom 5 & Bath 3

Any floorplan and/or elevation rendering is an artist's conceptual rendering intended to provide a general overview, but any such rendering does not constitute actual plans and specifications for any home. Renderings and pictures are representative and may depict floorplans, elevations, options, upgrades, landscaping, and other features and amenities that are not included as part of all homes and/or may not be available for all lots and/or in all communities. Renderings may not be drawn to scales. Square footalages and dimensions are approximate and may vary in construction and depending on the standard of measurement used, engineering and municipal requirements, or other site-specific conditions. Homes may be constructed with a floorplan that is the reverse of the floorplan rendering. Plans are copyrighted and/or otherwise subject to intellectual property rights of Meritage and/or others and cannot be reproduced or copied without Meritage's prior written consent. Plans and specifications, home features, and community information are subject to change, and homes to prior sale, at any time without notice or obligation. Pictures and other promotional materials are representative and may depict or contain floor plans, square footages, elevations, options, upgrades, landscaping, pool/spa, furnishings, appliances, and designer/decorator features and amenities that are not included as part of the home and/or may not be available in all communities. Not an offer or solicitation to sell real property. Offers to sell real property may only be made and accepted at the sales center for individual Meritage Homes Corporation. © 2024 Meritage Homes Corporation. All rights reserved.