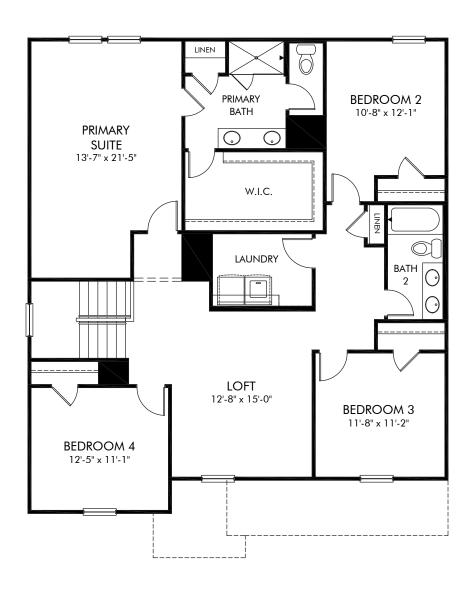

Oakwood | Chatham/Plan 451 | Second Floor Approx. 2,674 sq. ft. | 5 Bed | 3 Bath | 2 Car Garage | 2 Story

Any floorplan and/or elevation rendering is an artist's conceptual rendering intended to provide a general overview, but any such rendering does not constitute actual plans and specifications for any home. Renderings and pictures are representative and may depict floorplans, elevations, options, upgrades, landscaping, and other features and amenities that are not included as part of all homes and/or may not be available for all lots and/or in all communities. Renderings may not be drawn to scale. Square footalges and dimensions are approximate and may vary in construction and depending on the standard of measurement used, engineering and municipal requirements, or other site-specific conditions. Homes may be constructed with a floorplan that is the reverse of the floorplan rendering. Plans are copyrighted and/or otherwise subject to intellectual property rights of Meritage and/or others and cannot be reproduced or copied without Meritage's prior written consent. Plans and specifications, home features, and community information are subject to change, and homes to prior sale, at any time without notice or obligation. Pictures and other promotional materials are representative and may depict or contain floor plans, square footages, elevations, options, upgrades, landscaping, pool/spa, furnishings, appliances, and designer/decorator features and amenities that are not included as part of the home and/or may not be available in all communities. Not an offer or solicitation to sell real property. Offers to sell real property may only be made and accepted at the sales canter for individual Meritage Homes Corporation. ©2024 Meritage Homes Corporation, All rights reserved.