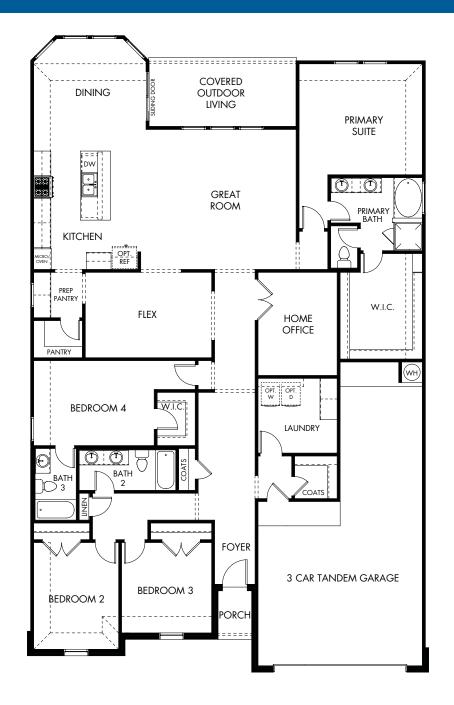

## **Big Sky Ranch - Executive Collection | The Valor | Plan 540** Approx. 2,742 sq. ft. | 4 Bed | 3 Bath | 3-Car Garage | 1 Story

REV 12-08-22

Any floorplan and/or elevation rendering is an artist's conceptual rendering intended to provide a general overview, but any such rendering does not constitute actual plans and specifications for any home. Renderings and pictures are representative and may depict floorplans, elevations, options, upgrades, landscaping, and other features and amenities that are not included as part of all homes and/or may not be available for all lots and/or in all communities. Renderings may not be drawn to scale. Square footages and dimensions are approximate and may vary in construction and depending on the standard of measurement used, engineering and municipal requirements, or other site-specific conditions. Homes may be constructed with a floorplan the standard of measurement used, engineering and municipal requirements, or other site-specific conditions. Homes may be constructed with a floorplan the standard or dimeasurement used, engineering and municipal requirements, or other site-specific conditions. Homes may be constructed with a floorplan the floorplan requirement, and engineering and municipal requirements, or other site-specific conditions. Homes may be constructed with a floorplan the standard or dimeasurement, used, ensity and y depict or contain floor plans, square footages, elevations, options, upgrades, landscaping, pool/spa, furnitation are subject to change, and homes to prior sale, at any time without notice or obligation. Pictures and other promotional materials are representative and may depict or contain floor plans, square footages, elevations, options, upgrades, landscaping, pool/spa, furnitage. And designer/decorator features and amenities. Not an offer or solicitation to sell real property. Offers to sell real property may only be made and accepted at the sales center for individual Meritage Homes Corporation. @Coo2 Weritage Homes Corporation. All rights reserved.