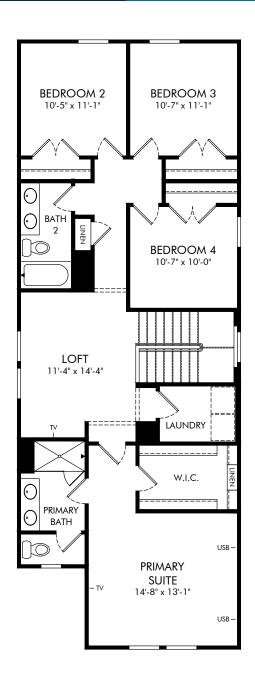

Silverleaf Reserve Bungalows | Hughes | Second Floor Approx. 2,011 sq. ft. | 4 Bed | 2.5 Bath | 2 Car Garage | 2 Story

Any floorplan and/or elevation rendering is an artist's conceptual rendering intended to provide a general overview, but any such rendering does not constitute actual plans and specifications for any home. Renderings and pictures are representative and may depict floorplans, elevations, options, upgrades, landscaping, and other features and amenities that are not included as part of all homes and/or may not be available for all lots and/or in all communities. Renderings may not be drawn to scale. Square footalges and dimensions are approximate and may vary in construction and depending on the standard of measurement used, engineering and municipal requirements, or other site-specific conditions. Homes may be constructed with a floorplan that is the reverse of the floorplan rendering. Plans are copyrighted and/or otherwise subject to intellectual property rights of Meritage and/or others and cannot be reproduced or copied without Meritage's prior written consent. Plans and specifications, home features, and community information are subject to change, and homes to prior sale, at any time without notice or obligation. Pictures and other promotional materials are representative and may depict or contain floor plans, square footages, elevations, options, upgrades, landscaping, pool/spa, furnishings, appliances, and designer/decorator features and amenities that are not included as part of the home and/or may not be available in all communities. Not an offer or solicitation to sell real property. Offers to sell real property may only be made and accepted at the sales center for individual Meritage Homes Corporation. ©2023 Meritage Homes Corporation. All rights reserved.