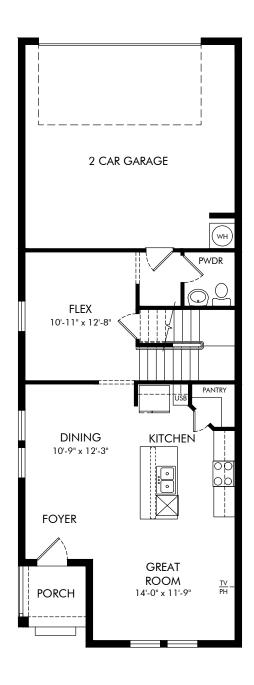

Silverleaf Reserve Bungalows | Hughes | First Floor Approx. 2,011 sq. ft. | 4 Bed | 2.5 Bath | 2 Car Garage | 2 Story

REV 01/21

Any floorplan and/or elevation rendering is an artist's conceptual rendering intended to provide a general overview, but any such rendering does not constitute actual plans and specifications for any home. Renderings and pictures are representative and may depict floorplans, elevations, options, upgrades, landscaping, and other features and amenities that are not included as part of all homes and/or may not be available for all lots and/or in all communities. Renderings may not be drawn to scales. Square footalages and dimensions are approximate and may vary in construction and depending on the standard of measurement used, engineering and municipal requirements, or other site-specific conditions. Homes may be constructed with a floorplan that is the reverse of the floorplan rendering. Plans are copyrighted and/or otherwise subject to intellectual property rights of Meritage and/or others and cannot be reproduced or copied without Meritage's prior written consent. Plans and specifications, home features, and community information are subject to change, and homes to prior sale, at any time without notice or obligation. Pictures and other promotional materials are representative and may depict or contain floor plans, square footages, elevations, options, upgrades, landscaping, pool/spa, furnishings, appliances, and designer/decorator features and amenities that are not included as part of the home and/or may not be available in all communities. Not an offer or solicitation to sell real property. Offers to sell real property may only be made and accepted at the sales center for individual Meritage Homes Corporation. ©2023 Meritage Homes Corporation. All rights reserved.