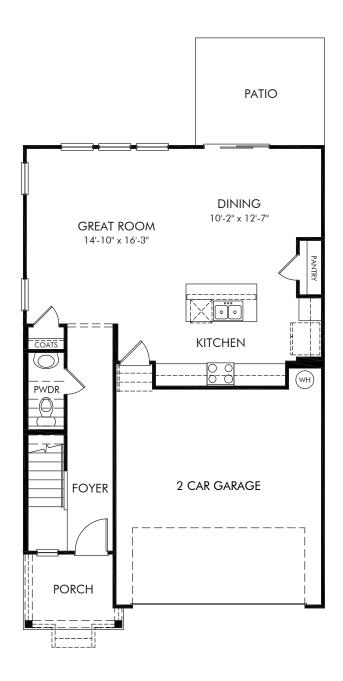

Community Name | Lennon/Plan 343 | First Floor Approx. 1,934 sq. ft. | 4 Bed | 2.5 Bath | 2 Car Garage | 2 Story

Any floorplan and/or elevation rendering is an artist's conceptual rendering intended to provide a general overview, but any such rendering does not constitute actual plans and specifications for any home. Renderings and pictures are representative and may depict floorplans, elevations, options, upgrades, landscaping, and other features and amenities that are not included as part of all homes and/or may not be available for all lots and/or in all communities. Renderings may not be drawn to scale. Square footalges and dimensions are approximate and may vary in construction and depending on the standard of measurement used, engineering and municipal requirements, or other site-specific conditions. Homes may be constructed with a floorplan that is the reverse of the floorplan rendering. Plans are copyrighted and/or otherwise subject to intellectual property rights of Meritage and/or others and cannot be reproduced or copied without Meritage's prior written consent. Plans and specifications, home features, and community information are subject to change, and homes to prior sale, at any time without notice or obligation. Pictures and other promotional materials are representative and may depict or contain floor plans, square footages, elevations, options, upgrades, landscaping, pool/spa, furnishings, appliances, and designer/decorator features and amenities that are not included as part of the home and/or may not be available in all communities. Not an offer or solicitation to sell real property. Offers to sell real property may only be made and accepted at the sales canter for individual Meritage Homes Corporation. ©2023 Meritage Homes Corporation. All rights reserved.