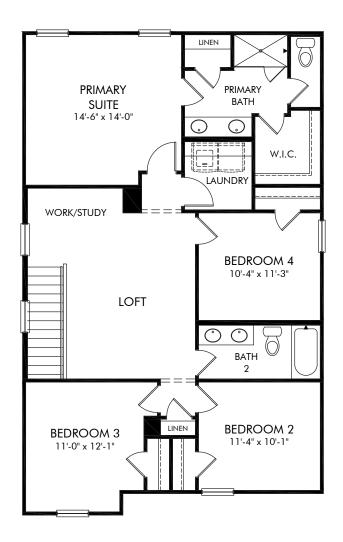

Community Name | Lennon/Plan 343 | Second Floor Approx. 1,934 sq. ft. | 4 Bed | 2.5 Bath | 2 Car Garage | 2 Story

Any floorplan and/or elevation rendering is an artist's conceptual rendering intended to provide a general overview, but any such rendering does not constitute actual plans and specifications for any home. Renderings and pictures are representative and may depict floorplans, elevations, options, upgrades, landscaping, and other features and amenities that are not included as part of all homes and/or may not be available for all lots and/or in all communities. Renderings may not be drawn to scale. Square footalges and dimensions are approximate and may vary in construction and depending on the standard of measurement used, engineering and municipal requirements, or other site-specific conditions. Homes may be constructed with a floorplan that is the reverse of the floorplan rendering. Plans are copyrighted and/or otherwise subject to intellectual property rights of Meritage and/or others and cannot be reproduced or copied without Meritage's prior written consent. Plans and specifications, home features, and community information are subject to change, and homes to prior sale, at any time without notice or obligation. Pictures and other promotional materials are representative and may depict or contain floor plans, square footages, elevations, options, upgrades, landscaping, pool/spa, furnishings, appliances, and designer/decorator features and amenities that are not included as part of the home and/or may not be available in all communities. Not an offer or solicitation to sell real property. Offers to sell real property may only be made and accepted at the sales canter for individual Meritage Homes Corporation. ©2023 Meritage Homes Corporation. All rights reserved.