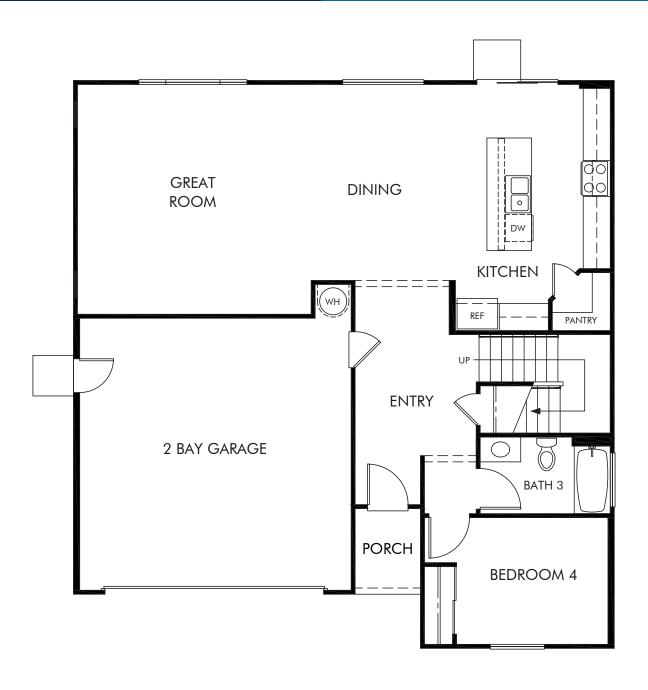

Azalea at The Fairways | Residence 3 | First Floor Approx. 2,541 sq. ft. | 4 Bed | 3 Bath | 2 Bay Garage | 2 Story

Any floorplan and/or elevation rendering is an artist's conceptual rendering intended to provide a general overview, but any such rendering does not constitute actual plans and specifications for any home. Renderings and pictures are representative and may depict floorplans, elevations, options, upgrades, landscaping, and other features and amenities that are not included as part of all homes and/or may not be available for all lots and/or in all communities. Renderings may not be drawn to scale. Square footalges and dimensions are approximate and may vary in construction and depending on the standard of measurement used, engineering and menticipal requirements, or other site-specific conditions. Homes may be constructed with a floorplan that is the reverse of the floorplan rendering. Plans are copyrighted and/or otherwise subject to intellectual property rights of Meritage and/or others and cannot be reproduced or copied without Meritage's prior written consent. Plans and specifications, home features, and community information are subject to change, and homes to prior sale, at any time without notice or obligation. Pictures and other promotional materials are representative and may depict or contain floor plans, square footages, elevations, options, upgrades, landscaping, pool/spa, furnishings, appliances, and designer/decorator features and amenities that are not included as part of the home and/or may not be available in all communities. Not an offer or solicitation to sell real property, Offers to sell real property may only be made and accepted at the standard for energy-efficient homes®, and Life. Built. B