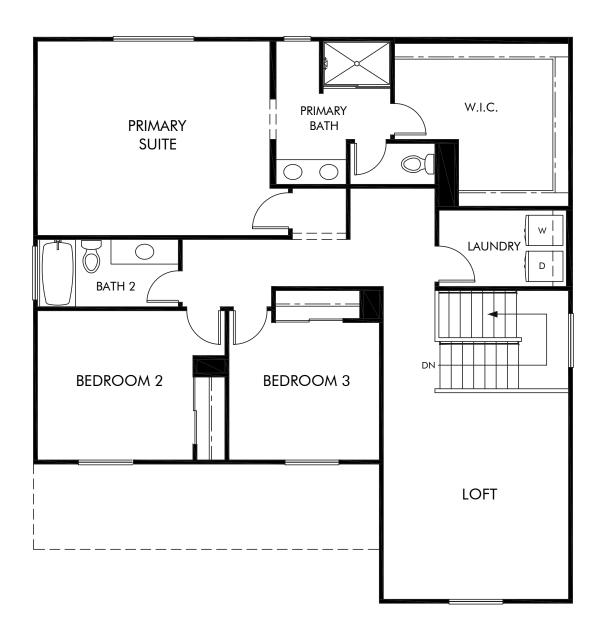

Azalea at The Fairways | Residence 3 | Second Floor Approx. 2,541 sq. ft. | 4 Bed | 3 Bath | 2 Bay Garage | 2 Story

Any floorplan and/or elevation rendering is an artist's conceptual rendering intended to provide a general overview, but any such rendering does not constitute actual plans and specifications for any home. Renderings and pictures are representative and may depict floorplans, elevations, options, upgrades, landscaping, and other features and amenities that are not included as part of all homes and/or may not be available for all lots and/or in all communities. Renderings may not be drawn to scale. Square footalges and dimensions are approximate and may vary in construction and depending on the standard of measurement used, engineering and menticipal requirements, or other site-specific conditions. Homes may be constructed with a floorplan that is the reverse of the floorplan rendering. Plans are copyrighted and/or otherwise subject to intellectual property rights of Meritage and/or others and cannot be reproduced or copied without Meritage's prior written consent. Plans and specifications, home features, and community information are subject to change, and homes to prior sale, at any time without notice or obligation. Pictures and other promotional materials are representative and may depict or contain floor plans, square footages, elevations, options, upgrades, landscaping, pool/spa, furnishings, appliances, and designer/decorator features and amenities that are not included as part of the home and/or may not be available in all communities. Not an offer or solicitation to sell real property, Offers to sell real property may only be made and accepted at the standard for energy-efficient homes®, and Life. Built. B