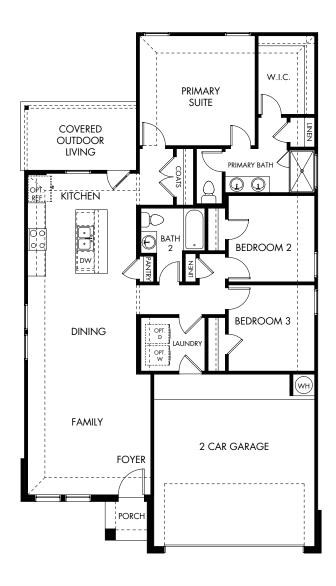

## Riverbend at Double Eagle - Reserve | The Braman/Plan 810 1,363 sq. ft. | 3 Bed | 2 Bath | 2 Garage | 1 Story

REV 01/21

Any floorplan and/or elevation rendering is an artist's conceptual rendering intended to provide a general overview, but any such rendering does not constitute actual plans and specifications for any home. Renderings and pictures are representative and may depict floorplans, elevations, options, upgrades, landscaping, and other features and amenities that are not included as part of all homes and/or may not be available for all lots and/or in all communities. Renderings may not be drawn to scale. Any provided immensions are approximate and actual dimensions may vary. Homes may be constructed with a floorplan that is the reverse of the floorplan rendering. Plans are copyrighted and/or otherwise subject to intellectual property rights of Meritage and/or others and cannot be reproduced or copied without Meritage's prior written consent. Plans and specifications, home features, and community information are subject to change, and homes to prior sale, at any time without notice or obligation. Additionally, deviations and variations may exist in any constructed home, including, without limitation: (i) substitution of materials and equipment of substantially equal or better quality; (ii) minor style, lot orientation, and color changes: (iii) minor variances in square footage and in room and space dimensions, and in window, door, utility outlet, and other improvement locations; (iv) changes as may be required by any state, federal, county, or local governmental authority in order to accommodate requested selections and/or options; and (v) value engineering and field changes.