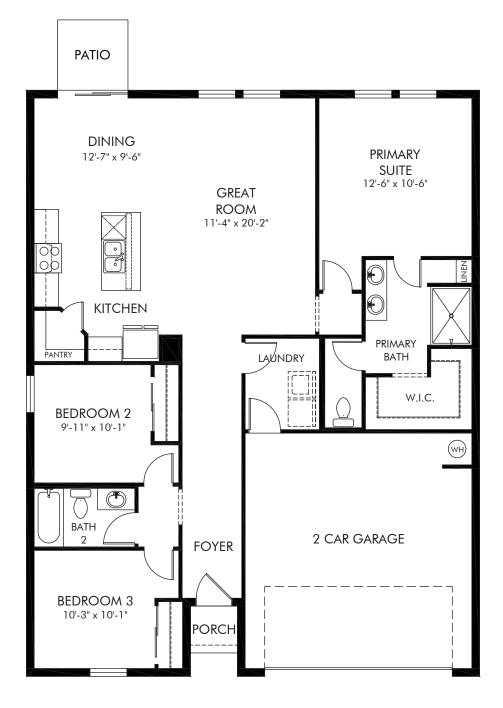

## Lantana Grove | Bluebell 1,491 sq. ft. | 3 Bed | 2 Bath | 2 Car Garage | 1 Story

REV 08/20

Any floorplan and/or elevation rendering is an artist's conceptual rendering intended to provide a general overview, but any such rendering does not constitute actual plans and specifications for any home. Renderings and pictures are representative and may depict floorplans, elevations, options, upgrades, landscaping, and other features and amenities that are not included as part of all homes and/or may not be available for all lots and/or in all communities. Renderings may not be drawn to scale. Any provided dimensions are approximate and actual dimensions may vary. Homes may be constructed with a floorplan that is the reverse of the floorplan rendering. Plans are copyrighted and/or otherwise subject to intellectual property rights of Meritage and/or others and cannot be reproduced or copied without Meritage's prior written consent. Plans and specifications, home features, and community information are subject to change, and homes to prior sale, at any time without notice or obligation. Additionally, deviations and variations may exist in any constructed home, including, without lorientation, and color changes; (iii) minor variances in square footage and in room and space dimensions, and in window, door, utility outlet, and other improvement locations; (iv) changes as may be required by any state, federal, county, or local governmental authority in order to accommodate requested selections and/or options; and (i) value engineering and field changes.