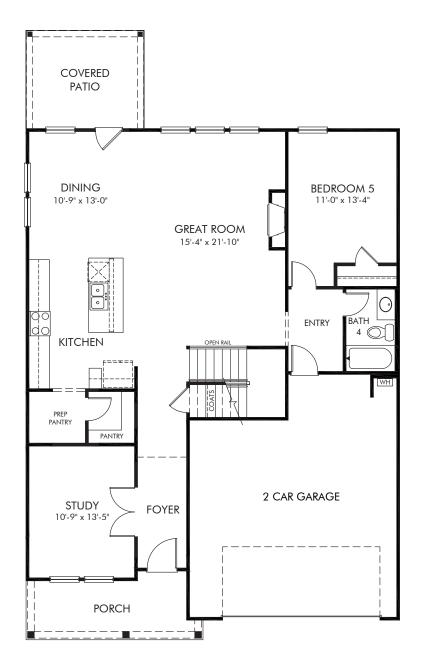

Creekside at Oxford Park | Johnson/Plan 455 | First Floor Approx. 2,950 sq. ft. | 5 Bed | 4 Bath | 2 Car Garage | 2 Story

REV 02/2023

Any floorplan and/or elevation rendering is an artist's conceptual rendering intended to provide a general overview, but any such rendering does not constitute actual plans and specifications for any home. Renderings and pictures are representative and may depict floorplans, elevations, options, upgrades, landscaping, and other features and amenities that are not included as part of all homes and/or may not be available for all lots and/or in all communities. Renderings may not be drawn to scales. Square footalages and dimensions are approximate and may vary in construction and depending on the standard of measurement used, engineering and municipal requirements, or other site-specific conditions. Homes may be constructed with a floorplan that is the reverse of the floorplan rendering. Plans are copyrighted and/or otherwise subject to intellectual property rights of Meritage and/or others and cannot be reproduced or copied without Meritage's prior written consent. Plans and specifications, home features, and community information are subject to change, and homes to prior sale, at any time without notice or obligation. Pictures and other promotional materials are representative and may depict or contain floor plans, square footages, elevations, options, upgrades, landscaping, pool/spa, furnishings, appliances, and designer/decorator features and amenities that are not included as part of the home and/or may not be available in all communities. Not an offer or solicitation to sell real property. Offers to sell real property may only be made and accepted at the sales center for individual Meritage Homes Corporation. ©2023 Meritage Homes Corporation. All rights reserved.