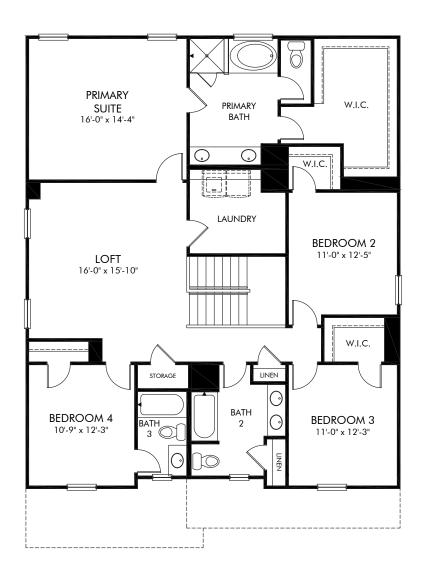

Creekside at Oxford Park | Johnson/Plan 455 | Second Floor Approx. 2,950 sq. ft. | 5 Bed | 4 Bath | 2 Car Garage | 2 Story

Any floorplan and/or elevation rendering is an artist's conceptual rendering intended to provide a general overview, but any such rendering does not constitute actual plans and specifications for any home. Renderings and pictures are representative and may depict floorplans, elevations, options, upgrades, landscaping, and other features and amenities that are not included as part of all homes and/or may not be available for all lots and/or in all communities. Renderings may not be drawn to scale. Square footalges and dimensions are approximate and may vary in construction and depending on the standard of measurement used, engineering and municipal requirements, or other site-specific conditions. Homes may be constructed with a floorplan that is the reverse of the floorplan rendering. Plans are copyrighted and/or otherwise subject to intellectual property rights of Meritage and/or others and cannot be reproduced or copied without Meritage's prior written consent. Plans and specifications, home features, and community information are subject to change, and homes to prior sale, at any time without notice or obligation. Pictures and other promotional materials are representative and may depict or contain floor plans, square footages, elevations, options, upgrades, landscaping, pool/spa, furnishings, appliances, and designer/decorator features and amenities that are not included as part of the home and/or may not be available in all communities. Not an offer or solicitation to sell real property. Offers to sell real property may only be made and accepted at the sales center for individual Meritage Homes Corporation. ©2023 Meritage Homes Corporation. All rights reserved.