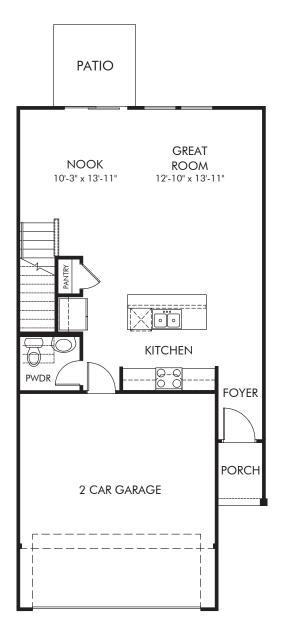

## The Grove | Carmine | First Floor Approx. 1,618 sq. ft. | 3 Bed | 2.5 Bath | 2 Car Garage | 2 Story

REV 08/20

Any floorplan and/or elevation rendering is an artist's conceptual rendering intended to provide a general overview, but any such rendering does not constitute actual plans and specifications for any home. Renderings and pictures are representative and may depict floorplans, elevations, options, upgrades, landscaping, and other features and amenities that are not included as part of all homes and/or may not be available for all lots and/or in all communities. Renderings may not be drawn to scale. Square floorplans and dimensions are approximate and may vary in construction and depending on the standard of measurement used, engineering and municipal requirements, or other site-specific conditions. Homes may be constructed with a floorplan the reverse of the floorplan rendering. Plans are copyrighted and/or otherwise subject to intellectual property rights of Meritage and/or others and cannot be reproduced or copied without Meritage's prior written consent. Plans and specifications, home features, and community information are subject to change, and homes to prior sale, at any time without notice or obligation. Pictures and other promotional materials are representative and may depict or contain floor plans, square footages, elevations, options, upgrades, landscaping, pool/spa, turnishings, appliances, and designer/decorator features and amenities that are not included as part of the home and/or may not be available in all communities. Not an offer or solicitation to sell real property. Offers to sell real property may only be made and accepted at the standard for energy-efficient homes@, and Life. Built. Built. Built. Better:@ are registered trademarks of Meritage Homes Corporation. @Do2 Maritage Homes Corporation. Ministres evende.