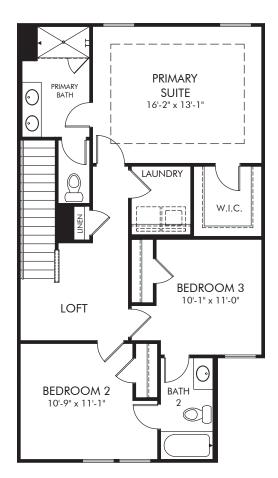

## The Grove | Carmine | Second Floor Approx. 1,618 sq. ft. | 3 Bed | 2.5 Bath | 2 Car Garage | 2 Story

Any floorplan and/or elevation rendering is an artist's conceptual rendering intended to provide a general overview, but any such rendering does not constitute actual plans and specifications for any home. Renderings and pictures are representative and may depict floorplans, elevations, options, upgrades, landscaping, and other features and amenities that are not included as part of all homes and/or may not be available for all lots and/or in all communities. Renderings may not be drawn to scale. Square footages and dimensions are approximate and may vary in construction and depending on the standard of measurement used, engineering and municipal requirements, or other site-specific conditions. Homes may be constructed with a floorplan the reteres of the floorplan rendering. Plans are copyrighted and/or otherwise subject to intellectual property rights of Meritage and/or others and cannot be reproduced or copied without Meritage's prior written consent. Plans and specifications, home features, and other promotional materials are representative and may depict or contain floor plans, square footages, elevations, options, upgrades, landscaping, pool/sa, furnishings, appliances, and designer/decorator features and amenities that are not included as part of the home and/or may not be available in all communities. Not an offer or solicitation to sell real property. Offers to sell real property may only be made and accepted at the standard for energy-efficient homes/6, and Life. Built. Better, @ are registered trademarks of Meritage Homes Corporation. @CO21 Meritage Homes Corporation.