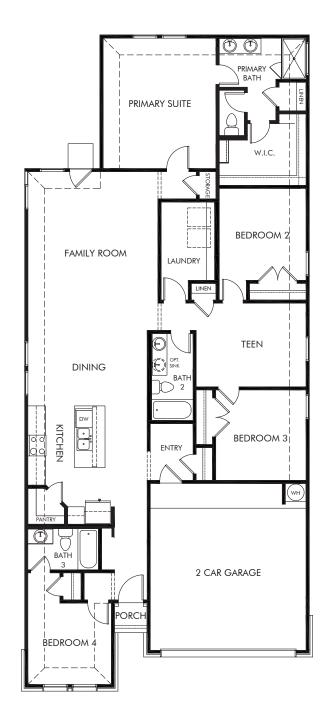

## Legendary Trails - Premier Series | The Hughes | Plan 841 2,067 sq. ft. | 4 Bed | 3 Bath | 2 Car Garage | 1 Story

Any floorplan and/or elevation rendering is an artist's conceptual rendering intended to provide a general overview, but any such rendering does not constitute actual plans and specifications for any home. Renderings and pictures are representative and may depict floorplans, elevations, options, upgrades, landscaping, and other features and amenities that are not included as part of all homes and/or may not be available for all lots and/or in all communities. Renderings may not be drawn to scale. Any provided dimensions are approximate and actual dimensions may vary. Homes may be constructed with a floorplan that is the reverse of the floorplan rendering. Plans are copyrighted and/or otherwise subject to intellectual property rights of Meritage and/or others and cannot be reproduced or copied without Meritage's prior written consent. Plans and specifications, home features, and community information are subject to change, and homes to prior sale, at any time without notice or obligation. Additionally, deviations and variations may exist in any constructed home, including, without limitation: (i) substitution of materials and equipment of substantially equal or better quality; (ii) minor style, lot orientation, and color changes; (iii) minor variances in square footage and in room and space dimensions, and in window, door, utility outlet, and other improvement locations; (iv) changes as may be required by any state, federal, county, or local governmental authority in order to accommodate requested selections and/or options; and (v) value engineering and field changes.