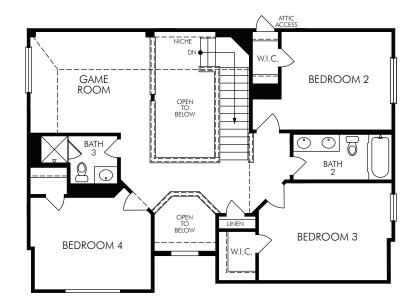

## The Santorini | Plan 4L91 | Second Floor 2,596 sq. ft. | 4 Bed | 3.5 Bath | 2 Car Garage | 2 Story

Any floorplan and/or elevation rendering is an artist's conceptual rendering intended to provide a general overview, but any such rendering does not constitute actual plans and specifications for any home. Renderings and pictures are representative and may depict floorplans, elevations, options, upgrades, landscaping, and other features and amenities that are not included as part of all homes and/or may not be available for all lots and/or in all communities. Renderings may not be drawn to scale. Any provided dimensions are approximate and actual dimensions may vary. Homes may be constructed with a floorplan that is the reverse of the floorplan rendering. Plans are copyrighted and/or otherwise subject to intellectual property rights of Meritage and/or others and cannot be reproduced or copied without Meritage's prior written consent. Plans and specifications, home features, and community information are subject to change, and homes to prior sale, at any time without notice or obligation. Additionally, deviations may exist in any constructed home, including, without limitation: (i) substitution of materials and equipment of substantially equal or better quality; (ii) minor style, lot orientation, and color changes; (iii) minor variances in square footage and in room and space dimensions, and in window, door, utility outlet, and other improvement locations; (iv) changes as may be required by any state, federal, county, or local governmental authority in order to accommodate requested selections and/or options; and (y) value engineering and field changes.