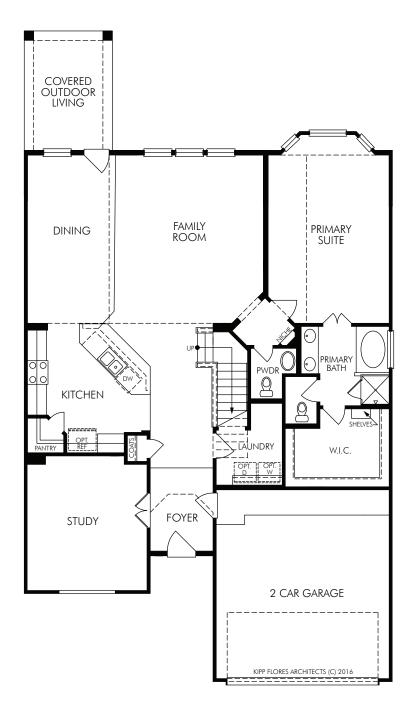

## The Santorini | Plan 4L91 | First Floor 2,596 sq. ft. | 4 Bed | 3.5 Bath | 2 Car Garage | 2 Story

Any floorplan and/or elevation rendering is an artist's conceptual rendering intended to provide a general overview, but any such rendering does not constitute actual plans and specifications for any home. Renderings and pictures are representative and may depict floorplans, elevations, options, upgrades, landscaping, and other features and amenities that are not included as part of all homes and/or may not be available for all lots and/or in all communities. Renderings may not be drawn to scale. Any provided dimensions are approximate and actual dimensions may vary. Homes may be constructed with a floorplan that is the reverse of the floorplan rendering. Plans are copyrighted and/or otherwise subject to intellectual property rights of Meritage and/or others and cannot be reproduced or copied without Meritage's prior written consent. Plans and specifications, home features, and community information are subject to change, and homes to prior sale, at any time without notice or obligation. Additionally, deviations may exist in any constructed home, including, without limitation: (i) substitution of materials and equipment of substantially equal or better quality; (ii) minor style, lot orientation, and color changes; (iii) minor variances in square footage and in room and space dimensions, and in window, door, utility outlet, and other improvement locations; (iv) changes as may be required by any state, federal, county, or local governmental authority in order to accommodate requested selections and/or options; and (y) value engineering and field changes.