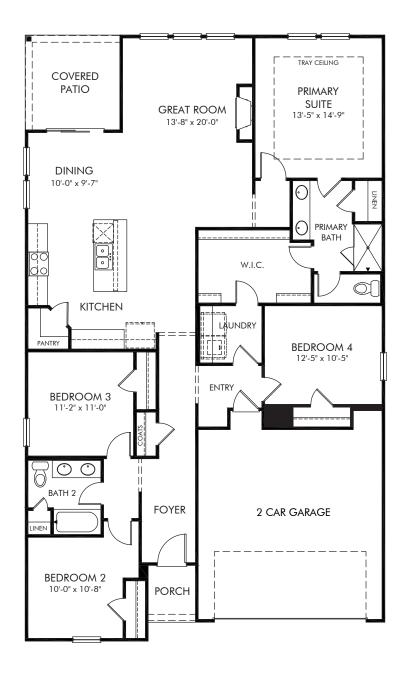

## Maxwell Commons | Newport/Plan 444 Approx. 1,835 sq. ft. | 4 Bed | 2 Bath | 2 Car Garage | 1 Story

REV 03/2023

Any floorplan and/or elevation rendering is an artist's conceptual rendering intended to provide a general overview, but any such rendering does not constitute actual plans and specifications for any home. Renderings and pictures are representative and may depict floorplans, elevations, options, upgrades, landscaping, and other features and amenities that are not included as part of all homes and/or may not be available for all lots and/or in all communities. Renderings may not be drawn to scales. Square footalages and dimensions are approximate and may vary in construction and depending on the standard of measurement used, engineering and municipal requirements, or other site-specific conditions. Homes may be constructed with a floorplan that is the reverse of the floorplan rendering. Plans are copyrighted and/or otherwise subject to intellectual property rights of Meritage and/or others and cannot be reproduced or copied without Meritage's prior written consent. Plans and specifications, home features, and community information are subject to change, and homes to prior sale, at any time without notice or obligation. Pictures and other promotional materials are representative and may depict or contain floor plans, square footages, elevations, options, upgrades, landscaping, pool/spa, furnishings, appliances, and designer/decorator features and amenities that are not included as part of the home and/or may not be available in all communities. Not an offer or solicitation to sell real property. Offers to sell real property may only be made and accepted at the sales center for individual Meritage Homes Corporation. ©2023 Meritage Homes Corporation. All rights reserved.