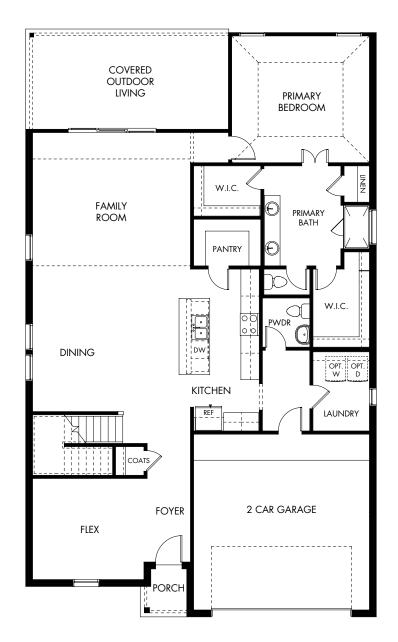

## The Woodside | Plan C456 | First Floor Approx. 3,060 sq. ft. | 4 Bed | 3.5 Bath | 2-Car Garage | 2 Story

Rev 24-0301 DFW C456

Any floorplan and/or elevation rendering is an artist's conceptual rendering intended to provide a general overview, but any such rendering does not constitute actual plans and specifications for any home. Renderings and pictures are representative and may depict floorplans, elevations, options, upgrades, landscaping, and other features and amenities that are not included as part of all homes and/or may not be available for all lots and/or in all communities. Renderings may not be drawn to scale. Square floorplas and and may any in construction and depending on the standard of measurement used, engineering and municipal requirements, or other site-specific conditions. Homes may be constructed with a floorplan that is the reverse of the floorplan rendering. Plans are copyrighted and/or otherwise subject to intellectual property rights of Meritage and/or others and cannot be reproduced or copied without Meritage's prior written consent. Plans and specifications, home features, and community information are subject to change, and homes to prior sale, at any time without notice or obligation. Plictures and other promotional materials are representative and may depict or contain floor plans, square footages, elevations, options, upgrades, landscaping, pool/spa, furnishings, appliances, and designer/decorator features and amenities that are not included as part of the home and/or may not be available in all communities. Not an offer or solicitation to sell real property. Offers to sell real property may only be made and accepted at the sales center for individual Meritage Homes Sorpartion. @DOX Meritage Homes Corporation. @DOX Meritage Homes Corporation. Meritage Homes Corporation.