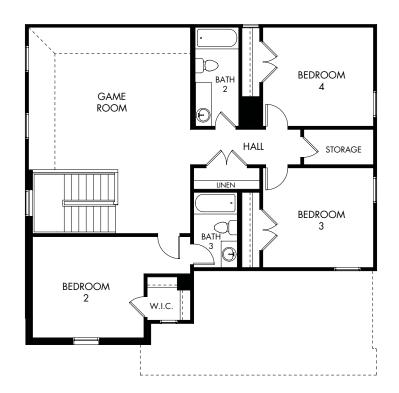

## The Woodside | Plan C456 | Second Floor Approx. 3,060 sq. ft. | 4 Bed | 3.5 Bath | 2-Car Garage | 2 Story

Any floorplan and/or elevation rendering is an artist's conceptual rendering intended to provide a general overview, but any such rendering does not constitute actual plans and specifications for any home. Renderings and pictures are representative and may depict floorplans, elevations, options, upgrades, landscaping, and other features and amenities that are not included as part of all homes and/or may not be available for all lots and/or in all communities. Renderings may not be drawn to scale. Square footages and dimensions are approximate and may vary in construction and depending on the standard of measurement used, engineering and municipal requirements, or other site-specific conditions. Homes may be constructed with a floorplan the terverse of the floorplan rendering. Plans are copyrighted and/or otherwise subject to intellectual property rights of Meritage and/or others and cannot be reproduced or copied without Meritage's prior written consent. Plans and specifications, home features, and other promotional materials are representative and may depict or contain floor plans, square footages, elevations, options, upgrades, landscaping, pool/spa, turnistings, appliances, and designer/decorator features and amenities that are not included as part of the home and/or may not be available in all communities. Not an offer or solicitation to sell real property may only be made and accepted at the sales center for individual Meritage Homes Comporation. #Quertage Homes Corporation. #Quertage Homes Corporation.