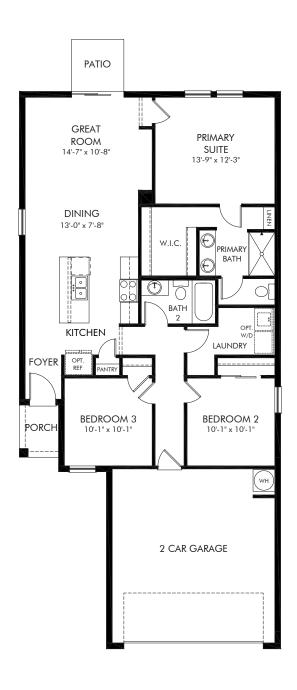

Salt Meadows - Premier Series | Denali Approx. 1,269 sq. ft. | 3 Bed | 2 Bath | 2 Car Garage | 1 Story

REV 10/23

Any floorplan and/or elevation rendering is an artist's conceptual rendering intended to provide a general overview, but any such rendering does not constitute actual plans and specifications for any home. Renderings and pictures are representative and may depict floorplans, elevations, options, upgrades, landscaping, and other features and amenities that are not included as part of all homes and/or may not be available for all lots and/or in all communities. Renderings may not be drawn to scale. Square footalges and dimensions are approximate and may vary in construction and depending on the standard of measurement used, engineering and municipal requirements, or other site-specific conditions. Homes may be constructed with a floorplan that is the reverse of the floorplan rendering. Plans are copyrighted and/or otherwise subject to intellectual property rights of Meritage and/or others and cannot be reproduced or copied without Meritage's prior written consent. Plans and specifications, home features, and community information are subject to change, and homes to prior sale, at any time without notice or obligation. Pictures and other promotional materials are representative and may depict or contain floor plans, square footages, elevations, options, upgrades, landscaping, pool/spa, furnishings, appliances, and designer/decorator features and amenities that are not included as part of the home and/or may not be available in all communities. Not an offer or solicitation to sell real property. Offers to sell real property may only be made and accepted at the sales center for individual Meritage Homes Corporation. ©2023 Meritage Homes Corporation. All rights reserved.