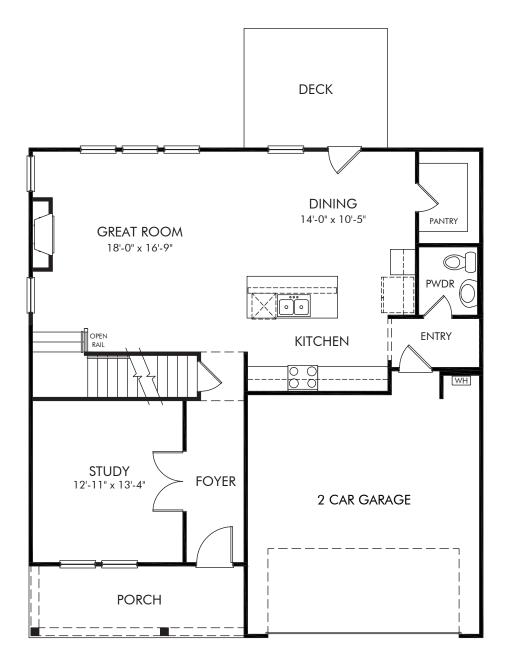

## The Oaks at Dawson | Brentwood/Plan B447 | First Floor Approx. 2,345 sq. ft. | 4 Bed | 2.5 Bath | 2 Car Garage | 2 Story | Unfinished Basement

REV 09/2023

Any floorplan and/or elevation rendering is an artist's conceptual rendering intended to provide a general overview, but any such rendering does not constitute actual plans and specifications for any home. Renderings and pictures are representative and may depict floorplans, elevations, options, upgrades, landscaping, and other features and amenities that are not included as part of all homes and/or may not be available for all lots and/or in all communities. Renderings may not be drawn to scale. Square footages and dimensions are approximate and may vary in construction and depending on the standard of measurement used, engineering and municipal requirements, or other site-specific conditions. Homes may be constructed with a floorplan the trane or copyrighted and/or otherwise subject to intellectual property rights of Meritage and/or others and cannot be reproduced or copied without Meritage's prior written consent. Plans and specifications, home features, and community information are subject to change, and homes to prior sale, at any time without notice or obligation. Pictures and other promotional materials are representative and may depict or contain floor plans, square footages, elevations, options, upgrades, landscaping, pool/spa, trunistings, appliances, and designer/decorator features and amenities that are not included as part of the home and/or may not be available in all communities. Not an offer or solicitation to sell real property. Offers to sell real property may only be made and accepted at the sales center for individual Meritage Homes communities. See sales associate for details. Meritage Homes Corporation. Ming Homes Corporation. Ming Homes Corporation. Ming Homes Corporation.