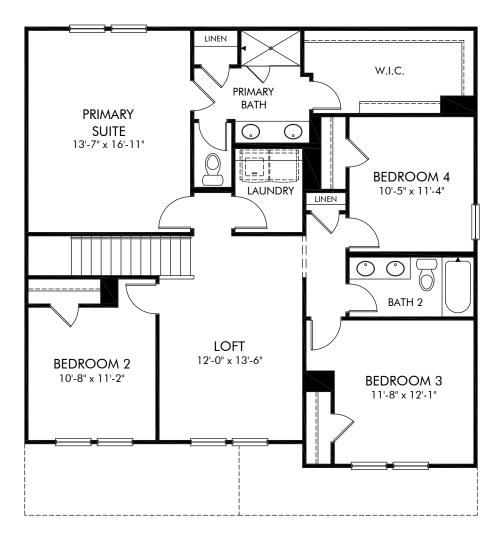

## The Oaks at Dawson | Brentwood/Plan B447 | Second Floor Approx. 2,345 sq. ft. | 4 Bed | 2.5 Bath | 2 Car Garage | 2 Story | Unfinished Basement

Any floorplan and/or elevation rendering is an artist's conceptual rendering intended to provide a general overview, but any such rendering does not constitute actual plans and specifications for any home. Renderings and pictures are representative and may depict floorplans, elevations, options, upgrades, landscaping, and other features and amenities that are not included as part of all homes and/or may not be available for all lots and/or in all communities. Renderings may not be drawn to scale. Square footages and dimensions are approximate and may vary in construction and depending on the standard of measurement used, engineering and municipal requirements, or other site-specific conditions. Homes may be constructed with a floorplan the trane or copyrighted and/or otherwise subject to intellectual property rights of Meritage and/or others and cannot be reproduced or copied without Meritage's prior written consent. Plans and specifications, home features, and community information are subject to change, and homes to prior sale, at any time without notice or obligation. Pictures and other promotional materials are representative and may depict or contain floor plans, square footages, elevations, options, upgrades, landscaping, pool/spa, trunistings, appliances, and designer/decorator features and amenities that are not included as part of the home and/or may not be available in all communities. Not an offer or solicitation to sell real property. Offers to sell real property may only be made and accepted at the sales center for individual Meritage Homes communities. See sales associate for details. Meritage Homes Corporation. Ming Homes Corporation. Ming Homes Corporation. Ming Homes Corporation.