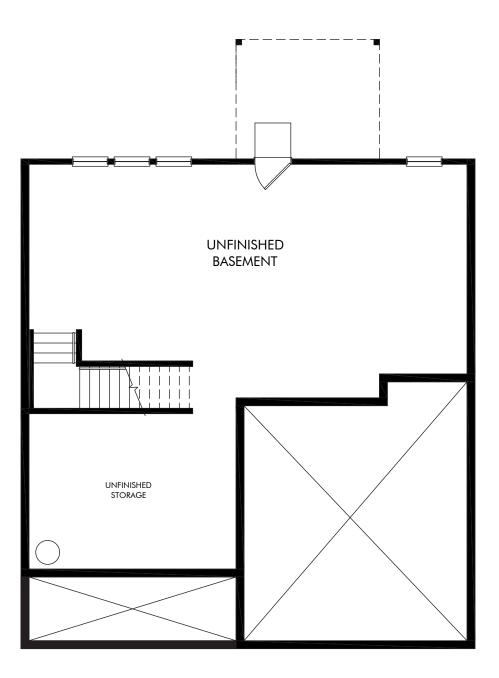

## The Oaks at Dawson | Brentwood/Plan B447 | Basement Approx. 2,345 sq. ft. | 4 Bed | 2.5 Bath | 2 Car Garage | 2 Story | Unfinished Basement

Any floorplan and/or elevation rendering is an artist's conceptual rendering intended to provide a general overview, but any such rendering does not constitute actual plans and specifications for any home. Renderings and pictures are representative and may depict floorplans, elevations, options, upgrades, landscaping, and other features and amenities that are not included as part of all homes and/or may not be available for all lots and/or in all communities. Renderings may not be drawn to scale. Square footages and dimensions are approximate and may vary in construction and depending on the standard of measurement used, engineering and municipal requirements, or other site-specific conditions. Homes may be constructed with a floorplan the trane or copyrighted and/or otherwise subject to intellectual property rights of Meritage and/or others and cannot be reproduced or copied without Meritage's prior written consent. Plans and specifications, home features, and community information are subject to change, and homes to prior sale, at any time without notice or obligation. Pictures and other promotional materials are representative and may depict or contain floor plans, square footages, elevations, options, upgrades, landscaping, pool/spa, trunistings, appliances, and designer/decorator features and amenities that are not included as part of the home and/or may not be available in all communities. Not an offer or solicitation to sell real property. Offers to sell real property may only be made and accepted at the sales center for individual Meritage Homes communities. See sales associate for details. Meritage Homes Corporation. Ming Homes Corporation. Ming Homes Corporation. Ming Homes Corporation.