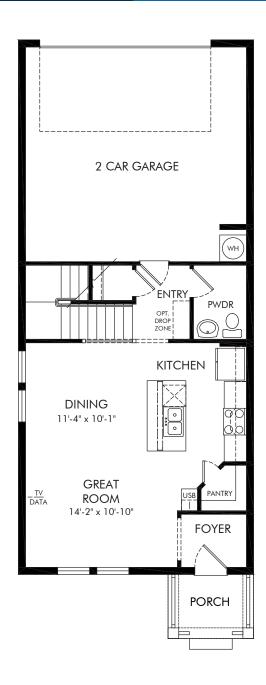

Highland Ridge | Austen | First Floor Approx. 1,678 sq. ft. | 3 Bed | 2.5 Bath | 2 Car Garage | 2 Story

REV 01/21

FLEX LIVING OPTIONS: Opt. Tray Ceiling in Primary Suite

Any floorplan and/or elevation rendering is an artist's conceptual rendering intended to provide a general overview, but any such rendering does not constitute actual plans and specifications for any home. Renderings and pictures are representative and may depict floorplans, elevations, options, upgrades, landscaping, and other features and amenities that are not included as part of all homes and/or may not be available for all lots and/or in all communities. Renderings may not be drawn to scale. Square footalges and dimensions are approximate and may vary in construction and depending on the standard of measurement used, engineering and municipal requirements, or other site-specific conditions. Homes may be constructed with a floorplan that is the reverse of the floorplan rendering. Plans are copyrighted and/or otherwise subject to intellectual property rights of Meritage and/or others and cannot be reproduced or copied without Meritage's prior written consent. Plans and specifications, home features, and community information are subject to change, and homes to prior sale, at any time without notice or obligation. Pictures and other promotional materials are representative and may depict or contain floor plans, square footages, elevations, options, upgrades, landscaping, pool/spa, furnishings, appliances, and designer/decorator features and amenities that are not included as part of the home and/or may not be available in all communities. Not an offer or solicitation to sell real property. Offers to sell real property may only be made and accepted at the sales center for individual Meritage Homes Corporation. ©2023 Meritage Homes Corporation. All rights reserved.