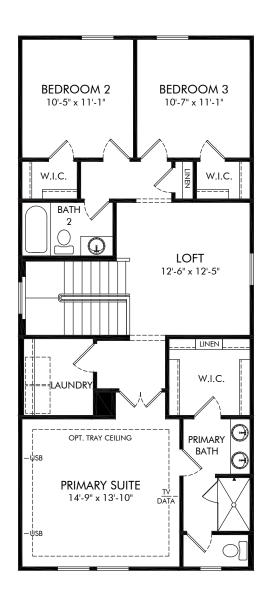

Highland Ridge | Austen | Second Floor Approx. 1,678 sq. ft. | 3 Bed | 2.5 Bath | 2 Car Garage | 2 Story

FLEX LIVING OPTIONS: Opt. Tray Ceiling in Primary Suite

Any floorplan and/or elevation rendering is an artist's conceptual rendering intended to provide a general overview, but any such rendering does not constitute actual plans and specifications for any home. Renderings and pictures are representative and may depict floorplans, elevations, options, upgrades, landscaping, and other features and amenities that are not included as part of all homes and/or may not be available for all lots and/or in all communities. Renderings may not be drawn to scale. Square footalges and dimensions are approximate and may vary in construction and depending on the standard of measurement used, engineering and municipal requirements, or other site-specific conditions. Homes may be constructed with a floorplan that is the reverse of the floorplan rendering. Plans are copyrighted and/or otherwise subject to intellectual property rights of Meritage and/or others and cannot be reproduced or copied without Meritage's prior written consent. Plans and specifications, home features, and community information are subject to change, and homes to prior sale, at any time without notice or obligation. Pictures and other promotional materials are representative and may depict or contain floor plans, square footages, elevations, options, upgrades, landscaping, pool/spa, furnishings, appliances, and designer/decorator features and amenities that are not included as part of the home and/or may not be available in all communities. Not an offer or solicitation to sell real property. Offers to sell real property may only be made and accepted at the sales center for individual Meritage Homes Corporation. ©2023 Meritage Homes Corporation. All rights reserved.