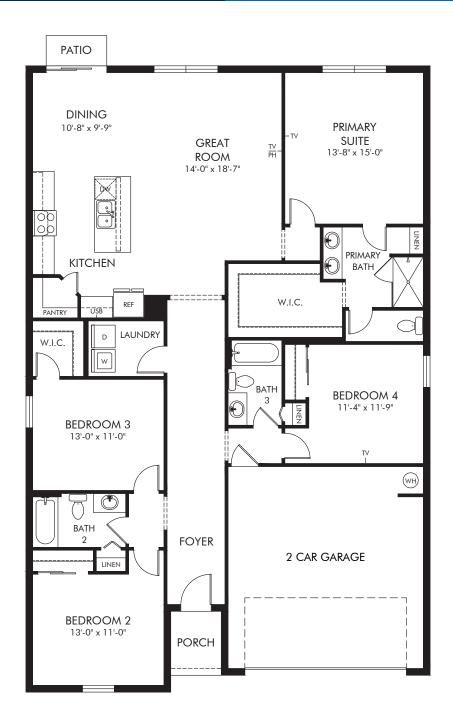

Crosswinds - Signature Series | Hibiscus Approx. 1,988 sq. ft. | 4 Bed | 3 Bath | 2 Car Garage | 1 Story

FLEX LIVING OPTIONS: Covered Lanai

Any floorplan and/or elevation rendering is an artist's conceptual rendering intended to provide a general overview, but any such rendering does not constitute actual plans and specifications for any home. Renderings and pictures are representative and may depict floorplans, elevations, options, upgrades, landscaping, and other features and amenities that are not included as part of all homes and/or may not be available for all lots and/or in all communities. Renderings may not be drawn to scale. Square footages and dimensions are approximate and may vary in construction and depending on the standard of measurement used, engineering and municipal requirements, or other site-specific conditions. Homes may be constructed with a floorplan that is the reverse of the floorplan rendering. Plans are copyrighted and/or otherwise subject to intellectual property rights of Meritage and/or others and cannot be reproduced or copied without Meritage's prior written consent. Plans and specifications, home features, and community information are subject to change, and homes to prior sale, at any time without notice or obligation. Pictures and other promotional materials are representative and may depict or contain floor plans, square footages, elevations, options, upgrades, landscaping, pool/spa, furnishings, appliances, and designer/decorator features and amenities that are not included as part of the home and/or may not be available in all communities. Not an offer or solicitation to sell real property. Offers to sell real property may only be made and accepted at the sales center for individual Meritage Homes Corporation. ©2025 Meritage Homes Corporation. If plants reserved.