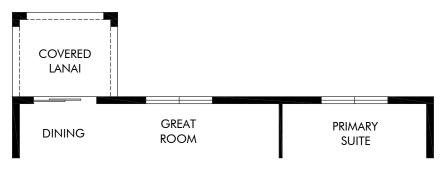

OPT. COVERED LANAI

Crosswinds - Signature Series | Hibiscus | Options Approx. 1,988 sq. ft. | 4 Bed | 3 Bath | 2 Car Garage | 1 Story

FLEX LIVING OPTIONS: Covered Lanai

Any floorplan and/or elevation rendering is an artist's conceptual rendering intended to provide a general overview, but any such rendering does not constitute actual plans and specifications for any home. Renderings and pictures are representative and may depict floorplans, elevations, options, upgrades, landscaping, and other features and amenities that are not included as part of all homes and/or may not be available for all lots and/or in all communities. Renderings may not be drawn to scales. Square footalages and dimensions are approximate and may vary in construction and depending on the standard of measurement used, engineering and municipal requirements, or other site-specific conditions. Homes may be constructed with a floorplan that is the reverse of the floorplan rendering. Plans are copyrighted and/or otherwise subject to intellectual property rights of Meritage and/or others and cannot be reproduced or copied without Meritage's prior written consent. Plans and specifications, home features, and community information are subject to change, and homes to prior sale, at any time without notice or obligation. Pictures and other promotional materials are representative and may depict or contain floor plans, square footages, elevations, options, upgrades, landscaping, pool/spa, furnishings, appliances, and designer/decorator features and amenities that are not included as part of the home and/or may not be available in all communities. Not an offer or solicitation to sell real property. Offers to sell real property may only be made and accepted at the sales center for individual Meritage Homes Corporation. ©2025 Meritage Homes Corporation. All rights reserved.