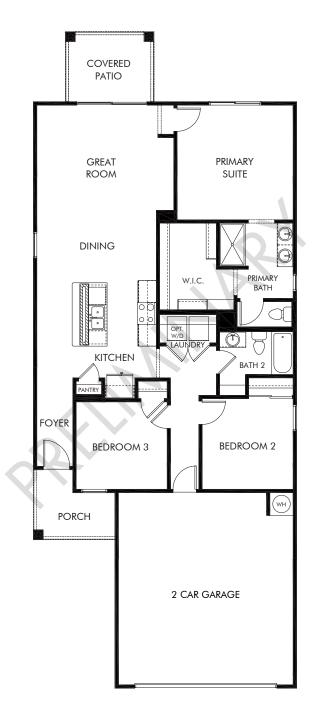

## Valencia Crossing | Carnival/Plan 1320 Approx. 1,327 sq. ft. | 3 Bed | 2 Bath | 2 Car Garage | 1 Story

REV 08/20

Any floorplan and/or elevation rendering is an artist's conceptual rendering intended to provide a general overview, but any such rendering does not constitute actual plans and specifications for any home. Renderings and pictures are representative and may depict floorplans, elevations, options, upgrades, landscaping, and other features and amenities that are not included as part of all homes and/or may not be available for all lots and/or in all communities. Renderings may not be drawn to scale. Square footalgase and dimensions are approximate and may vary in construction and depending on the standard of measurement used, engineering and menicipal requirements, or other site-specific conditions. Homes may be constructed with a floorplan transferring the footage and/or otherwise subject to intellectual property rights of Meritage and/or others and cannot be reproduced or copied without Meritage's prior written consent. Plans and specifications, home features, and community information are subject to change, and homes to prior sale, at any time without notice or obligation. Pictures and other promotional materials are representative and may depict or contain floor plans, square footages, elevations, options, upgrades, landscaping, pool/spa, furnishings, appliances, and designer/decorator features and amenities that are not included as part of the home and/or may not be available in all communities. Benefit and the property may only be made and accepted at the sales center for individual Meritage Homes Corporation. ©2021 Meritage Homes Corporation. All rights reserved.