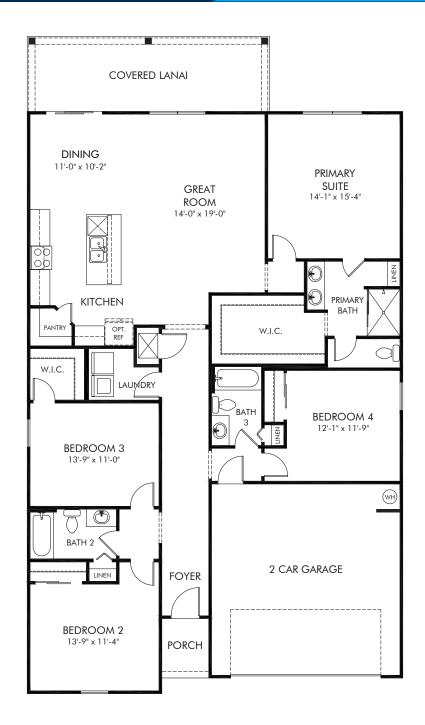

## Colbert Landings | Hibiscus Approx. 1,985 sq. ft. | 4 Bed | 3 Bath | 2 Car Garage | 1 Story

Any floorplan and/or elevation rendering is an artist's conceptual rendering intended to provide a general overview, but any such rendering does not constitute actual plans and specifications for any home. Renderings and pictures are representative and may depict floorplans, elevations, options, upgrades, landscaping, and other features and amenities that are not included as part of all homes and/or may not be available for all lots and/or in all communities. Renderings may not be drawn to scale. Square footages and dimensions are approximate and may vary in construction and depending on the standard of measurement used, engineering and municipal requirements, or other site-specific conditions. Homes may be constructed with a floorplan that is the reverse of the floorplan rendering. Plans are copyrighted and/or otherwise subject to intellectual property rights of Meritage and/or others and cannot be reproduced or copied without Meritage's prior written consent. Plans and specifications, home features, and community information are subject to change, and homes to prior sale, at any time without notice or obligation. Plictures and other promotional materials are representative and may depict or contain floor plans, square footages, elevations, options, upgrades, landscaping, pool/spa, furnishings, appliances, and designer/decorator features and and or the standard for meany not be available in all communities. Not an offer or solicitation to sell real property. Offers to sell real property may only be made and accepted at the sales center for individual Meritage Homes Compration. @2023 Meritage Homes Corporation. All rights reserved.