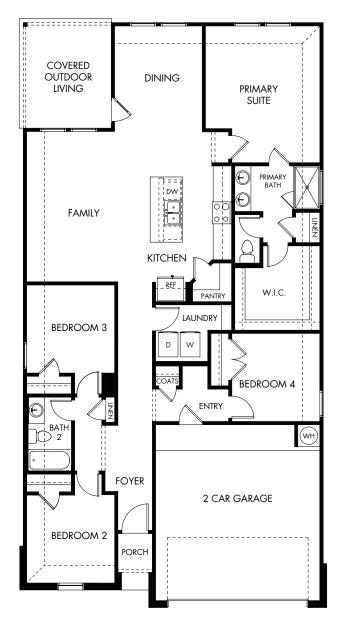

## Eastern Wells | The Callaghan | Plan 830 | First Floor Approx. 1,688 sq. ft. | 4 Bed | 2 Bath | 2-Car Garage | 1 Story

Rev 24-0919 AUS 830

Any floorplan and/or elevation rendering is an artist's conceptual rendering intended to provide a general overview, but any such rendering does not constitute actual plans and specifications for any home. Renderings and pictures are representative and may depict floorplans, elevations, options, upgrades, landscaping, and other features and amenities that are not included as part of all homes and/or may not be available for all lots and/or in all communities. Renderings may not be drawn to scale. Square footages and dimensions are approximate and may vary in construction and depending on the standard of measurement used, engineering and municipal requirements, or other site-specific conditions. Homes may be constructed with a floorplan that is the reverse of the floorplan rendering. Plans are copyrighted and/or otherwise subject to intellectual property rights of Meritage and/or others and cannot be reproduced or copied without Meritage's prior written consent. Plans and specifications, home features, and community information are subject to change, and homes to prior sale, at any time without notice or obligation. Plictures and other promotional materials are representative and may depic to contain floor plans, square footages, elevations, options, upgrades, landscaping, poly/spa, fursihings, appliances, and designer/decorator features and amenities that are not included as part of the home and/or may not be available in all communities. Not an offer or solicitation to sell real property. Offers to sell real property may only be made and accepted at the stand for energy-efficient homes/0, and Life. Built. Built: Butter:@ are registered trademarks of Meritage Homes Corporation. @2023 Meritage Homes Corporation. @2023