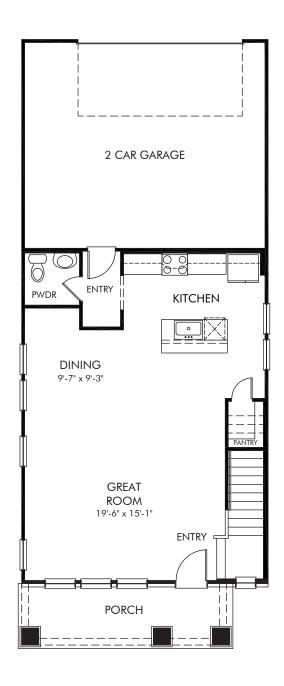

Sweetwater Green - Ace Series | Tanner/S202 | First Floor Approx. 2,009 sq. ft. | 3 Bed | 2.5 Bath | 2 Car Garage | 2 Story

Any floorplan and/or elevation rendering is an artist's conceptual rendering intended to provide a general overview, but any such rendering does not constitute actual plans and specifications for any home. Renderings and pictures are representative and may depict floorplans, elevations, options, upgrades, landscaping, and other features and amenities that are not included as part of all homes and/or may not be available for all lots and/or in all communities. Renderings may not be drawn to scale. Square footalges and dimensions are approximate and may vary in construction and depending on the standard of measurement used, engineering and municipal requirements, or other site-specific conditions. Homes may be constructed with a floorplan that is the reverse of the floorplan rendering. Plans are copyrighted and/or otherwise subject to intellectual property rights of Meritage and/or others and cannot be reproduced or copied without Meritage's prior written consent. Plans and specifications, home features, and community information are subject to change, and homes to prior sale, at any time without notice or obligation. Pictures and other promotional materials are representative and may depict or contain floor plans, square footages, elevations, options, upgrades, landscaping, pool/spa, furnishings, appliances, and designer/decorator features and amenities that are not included as part of the home and/or may not be available in all communities. Not an offer or solicitation to sell real property. Offers to sell real property may only be made and accepted at the sales center for individual Meritage Homes Corporation. ©2023 Meritage Homes Corporation. All rights reserved.