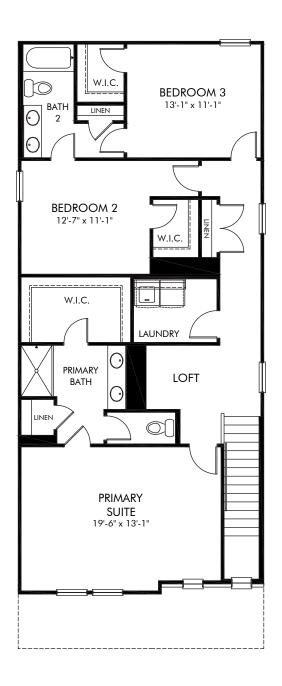

Sweetwater Green - Ace Series | Tanner/S202 | Second Floor Approx. 2,009 sq. ft. | 3 Bed | 2.5 Bath | 2 Car Garage | 2 Story

Any floorplan and/or elevation rendering is an artist's conceptual rendering intended to provide a general overview, but any such rendering does not constitute actual plans and specifications for any home. Renderings and pictures are representative and may depict floorplans, elevations, options, upgrades, landscaping, and other features and amenities that are not included as part of all homes and/or may not be available for all lots and/or in all communities. Renderings may not be drawn to scale. Square footalges and dimensions are approximate and may vary in construction and depending on the standard of measurement used, engineering and municipal requirements, or other site-specific conditions. Homes may be constructed with a floorplan that is the reverse of the floorplan rendering. Plans are copyrighted and/or otherwise subject to intellectual property rights of Meritage and/or others and cannot be reproduced or copied without Meritage's prior written consent. Plans and specifications, home features, and community information are subject to change, and homes to prior sale, at any time without notice or obligation. Pictures and other promotional materials are representative and may depict or contain floor plans, square footages, elevations, options, upgrades, landscaping, pool/spa, furnishings, appliances, and designer/decorator features and amenities that are not included as part of the home and/or may not be available in all communities. Not an offer or solicitation to sell real property. Offers to sell real property may only be made and accepted at the sales center for individual Meritage Homes Corporation. ©2023 Meritage Homes Corporation. All rights reserved.