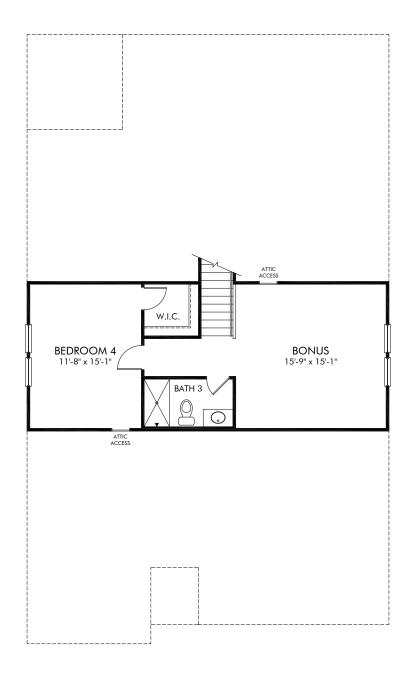

See sales associate for details. Meritage Homes Corporation. All rights reserved.

Larkhaven Hills - The Piedmont Series | Northbrook/Plan 464L | Second Floor Approx. 2,412 sq. ft. | 4 Bed | 3 Bath | 2 Car Garage | 2 Story