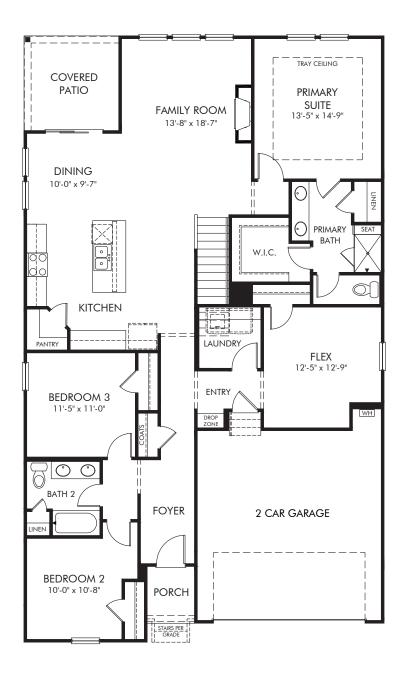

Larkhaven Hills - The Piedmont Series | Northbrook/Plan 464L | First Floor Approx. 2,412 sq. ft. | 4 Bed | 3 Bath | 2 Car Garage | 2 Story

REV 04/2020

Any floorplan and/or elevation rendering is an artist's conceptual rendering intended to provide a general overview, but any such rendering does not constitute actual plans and specifications for any home. Renderings and pictures are representative and may depict floorplans, elevations, options, upgrades, landscaping, and other features and amenities that are not included as part of all homes and/or may not be available for all lots and/or in all communities. Renderings may not be drawn to scale. Square footages and dimensions are approximate and may vary in construction and depending on the standard of measurement used, engineering and municipal requirements, or other site-specific conditions. Homes may be constructed with a floorplan that is the reverse of the floorplan rendering. Plans are copyrighted and/or otherwise subject to intellectual property rights of Meritage and/or others and cannot be reproduced or copied without Meritage's prior written consent. Plans and specifications, home features, and community information are subject to change, and homes to prior sale, at any time without notice or obligation. Pictures and other promotional materials are representative and may depict or contain floor plans, square footages, elevations, options, upgrades, landscaping, pool/spa, furnishings, appliances, and designer/decorator features and amenities that are not included as part of the home and/or may not be available in all communities. Not an offer or solicitation to sell real property. Offers to sell real property may only be made and accepted at the sales center for individual Meritage Homes Corporation. All rights reserved.