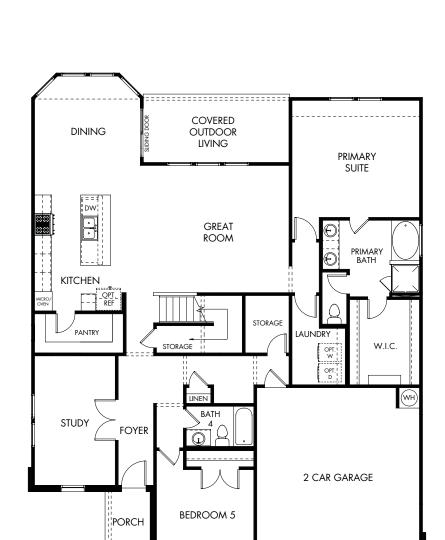

## Big Sky Ranch - Executive Collection | The Frontier | Plan 560 | First Floor Approx. 3,269 sq. ft. | 5 Bed | 4 Bath | 2-Car Garage | 2 Story

Rev 8-07-23

Any floorplan and/or elevation rendering is an artist's conceptual rendering intended to provide a general overview, but any such rendering does not constitute actual plans and specifications for any home. Renderings and pictures are representative and may depict floorplans, elevations, options, upgrades, landscaping, and other features and amenities that are not included as part of all homes and/or may not be available for all lots and/or in all communities. Renderings may not be drawn to scale. Square footalages and dimensions are approximate and may vary in construction and depending on the standard of measurement used, engineering and municipal requirements, or other site-specific conditions. Homes may be constructed with a floorplan that is the reverse of the floorplan rendering. Plans are copyrighted and/or otherwise subject to intellectual property rights of Meritage and/or others and cannot be reproduced or copied without Meritage's prior written consent. Plans and specifications, home features, and community information are subject to change, and homes to prior sale, at any time without notice or obligation. Pictures and other promotional materials are representative and may depict or contain floor plans, square footages, elevations, options, upgrades, landscaping, pool/spa, furnishings, appliances, and designer/decorator features and amenities that are not included as part of the home and/or may not be available in all communities. Not an offer or solicitation to sell real property. Offers to sell real property may only be made and accepted at the sales center for individual Meritage Homes Corporation. ©2022 Meritage Homes Corporation. All rights reserved.