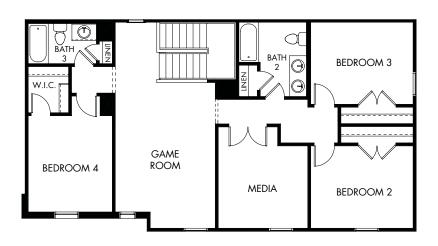

## Big Sky Ranch - Executive Collection | The Frontier | Plan 560 | Second Floor Approx. 3,269 sq. ft. | 5 Bed | 4 Bath | 2-Car Garage | 2 Story

Any floorplan and/or elevation rendering is an artist's conceptual rendering intended to provide a general overview, but any such rendering does not constitute actual plans and specifications for any home. Renderings and pictures are representative and may depict floorplans, elevations, options, upgrades, landscaping, and other features and amenities that are not included as part of all homes and/or may not be available for all lots and/or in all communities. Renderings may not be drawn to scale. Square footages and dimensions are approximate and may vary in construction and depending on the standard of measurement used, engineering and minicipal requirements, or other site-specific conditions. Homes may be constructed with a floorplan that is the reverse of the floorplan rendering. Plans are copyrighted and/or otherwise subject to intellectual property rights of Meritage and/or others and cannot be reproduced or copied without Meritage's prior written consent. Plans and specifications, home features, and community information are subject to change, and homes to prior sale, at any time without notice or obligation. Pictures and other promotional materials are representative and may depict or contain floor plans, square footages, elevations, options, upgrades, landscaping, pool/spa, furnishings, appliances, and designer/decorator features and amenities that are not included as part of the home and/or may not be available in all communities. Not an offer or solicitation to sell real property, Offers to sell real property may only be made and approach the standard for energy-efficient homes®, and Life. Built. Better.® are registered trademarks of Meritage Homes Corporation. © 2022 Meritage Homes Corporation. All rights reserved.