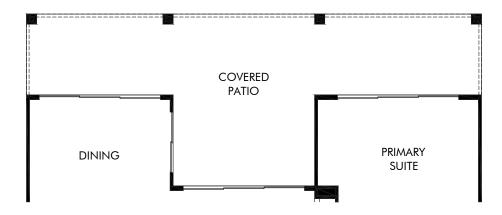

OPT. EXTENDED COVERED PATIO

San Tan Groves - Reserve Series | Bailey | Options
Approx. 2,530 sq. ft. | 5 Bed | 3 Bath | 3 Car Tandem Garage | 1 Story

FLEX LIVING OPTIONS: Opt. Extended Covered Patio

Any floorplan and/or elevation rendering is an artist's conceptual rendering intended to provide a general overview, but any such rendering does not constitute actual plans and specifications for any home. Renderings and pictures are representative and may depict floorplans, elevations, options, upgrades, landscaping, and other features and amenities that are not included as part of all homes and/or may not be available for all lots and/or in all communities. Renderings may not be drawn to scale. Square footages and dimensions are approximate and may vary in construction and depending on the standard of measurement used, engineering and municipal requirements, or other site-specific conditions. Homes may be constructed with a floorplan material is the reverse of the floorplan rendering. Plans are copyrighted and/or otherwise subject to intellectual property rights of Meritage and/or others and cannot be reproduced or copied without Meritage's prior written consent. Plans and specifications, home features, and community information are subject to change, and homes to prior sale, at any time without notice or obligation. Pictures and other promotional materials are representative and may depict or contain floor plans, square footages, elevations, options, upgrades, landscaping, pool/spa, furnishings, appliances, and designer/decorator features and amenities that are not included as part of the home and/or may not be available in all communities. Not an offer or solicitation to sell real property, Offers to sell real property may only be made and accepted at the sales center for individual Meritage Homes Corporation. ©2022 Meritage Homes Corporation, All rights reserved.