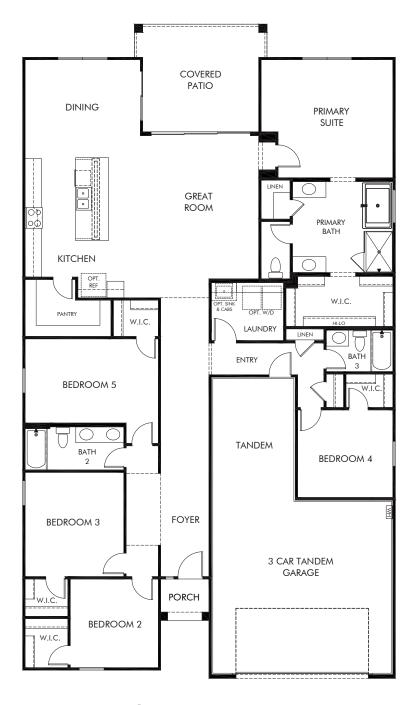

San Tan Groves - Reserve Series | Bailey
Approx. 2,530 sq. ft. | 5 Bed | 3 Bath | 3 Car Tandem Garage | 1 Story

REV 04/22

FLEX LIVING OPTIONS: Opt. Extended Covered Patio

Any floorplan and/or elevation rendering is an artist's conceptual rendering intended to provide a general overview, but any such rendering does not constitute actual plans and specifications for any home. Renderings and pictures are representative and may depict floorplans, elevations, options, upgrades, landscaping, and other features and amenities that are not included as part of all homes and/or may not be available for all lots and/or in all communities. Renderings may not be drawn to scale. Square footages and dimensions are approximate and may vary in construction and depending on the standard of measurement used, engineering and municipal requirements, or other site-specific conditions. Homes may be constructed with a floorplan that is the reverse of the floorplan rendering. Plans are copyrighted and/or otherwise subject to intellectual property rights of Meritage and/or others and cannot be reproduced or copied without Meritage's prior written consent. Plans and specifications, home features, and community information are subject to change, and homes to prior sale, at any time without notice or obligation. Pictures and other promotional materials are representative and may depict or contain floor plans, square footages, elevations, options, upgrades, landscaping, pool/spa, furnishings, appliances, and designer/decorator features and amenities that are not included as part of the home and/or may not be available in all communities. Not an offer or solicitation to sell real property. Offers to sell real property may only be made and accepted at the sales center for individual Meritage Homes Corporation. ©2022 Meritage Homes Corporation, All rights reserved.