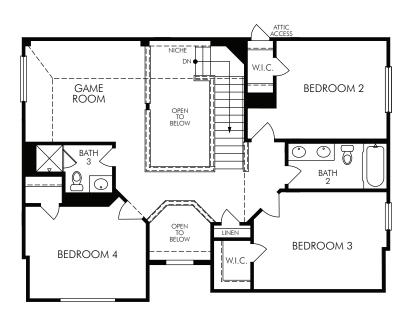

## The Santorini | Plan 4L91 | Second Floor Approx. 2,596 sq. ft. | 4 Bed | 3.5 Bath | 2 Car Garage | 2 Story

Any floorplan and/or elevation rendering is an artist's conceptual rendering intended to provide a general overview, but any such rendering does not constitute actual plans and specifications for any home. Renderings and pictures are representative and may depict floorplans, elevations, options, upgrades, landscaping, and other features and amenities that are not included as part of all homes and/or may not be available for all lots and/or in all communities. Renderings may not be drawn to scale. Square footalgase and dimensions are approximate and may vary in construction and depending on the standard of measurement used, engineering and menicipal requirements, or other site-specific conditions. Homes may be constructed with a floorplan transferring the footage and/or otherwise subject to intellectual property rights of Meritage and/or others and cannot be reproduced or copied without Meritage's prior written consent. Plans and specifications, home features, and community information are subject to change, and homes to prior sale, at any time without notice or obligation. Pictures and other promotional materials are representative and may depict or contain floor plans, square footages, elevations, options, upgrades, landscaping, pool/spa, furnishings, appliances, and designer/decorator features and amenities that are not included as part of the home and/or may not be available in all communities. Benefit and the property may only be made and accepted at the sales center for individual Meritage Homes Corporation. ©2023 Meritage Homes Corporation. All rights reserved.