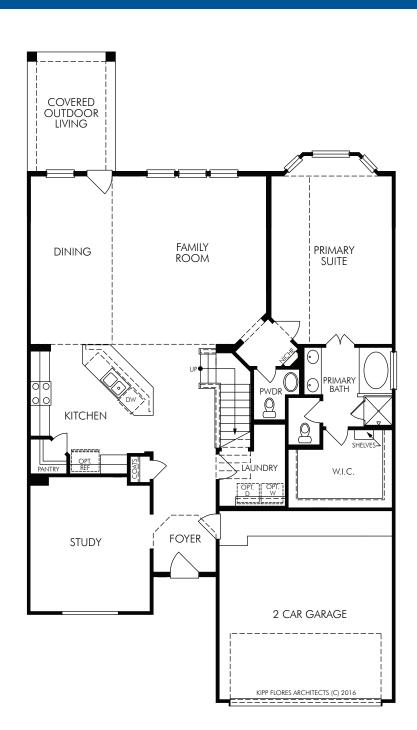

## The Santorini | Plan 4L91 | First Floor Approx. 2,596 sq. ft. | 4 Bed | 3.5 Bath | 2 Car Garage | 2 Story

Any floorplan and/or elevation rendering is an artist's conceptual rendering intended to provide a general overview, but any such rendering does not constitute actual plans and specifications for any home. Renderings and pictures are representative and may depict floorplans, elevations, options, upgrades, landscaping, and other features and amenities that are not included as part of all homes and/or may not be available for all lots and/or in all communities. Renderings may not be drawn to scale. Square footalgase and dimensions are approximate and may vary in construction and depending on the standard of measurement used, engineering and menicipal requirements, or other site-specific conditions. Homes may be constructed with a floorplan transferring the footage and/or otherwise subject to intellectual property rights of Meritage and/or others and cannot be reproduced or copied without Meritage's prior written consent. Plans and specifications, home features, and community information are subject to change, and homes to prior sale, at any time without notice or obligation. Pictures and other promotional materials are representative and may depict or contain floor plans, square footages, elevations, options, upgrades, landscaping, pool/spa, furnishings, appliances, and designer/decorator features and amenities that are not included as part of the home and/or may not be available in all communities. Benefit and the property may only be made and accepted at the sales center for individual Meritage Homes Corporation. ©2023 Meritage Homes Corporation. All rights reserved.