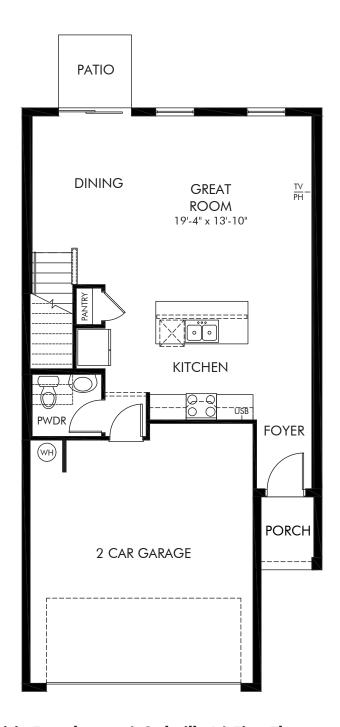

## The Meadow at Crossprairie Townhomes | Oakville I | First Floor Approx. 1,566 sq. ft. | 3 Bed | 2.5 Bath | 2 Car Garage | 2 Story

REV 01/23

Any floorplan and/or elevation rendering is an artist's conceptual rendering intended to provide a general overview, but any such rendering does not constitute actual plans and specifications for any home. Renderings and pictures are representative and may depict floorplans, elevations, options, upgrades, landscaping, and other features and amenities that are not included as part of all homes and/or may not be available for all lots and/or in all communities. Renderings may not be drawn to scale. Square footalges and dimensions are approximate and may vary in construction and depending on the standard of measurement used, engineering and municipal requirements, or other site-specific conditions. Homes may be constructed with a floorplan that is the reverse of the floorplan rendering. Plans are copyrighted and/or otherwise subject to intellectual property rights of Meritage and/or others and cannot be reproduced or copied without Meritage's prior written consent. Plans and specifications, home features, and community information are subject to change, and homes to prior sale, at any time without notice or obligation. Pictures and other promotional materials are representative and may depict or contain floor plans, square footages, elevations, options, upgrades, landscaping, pool/spa, furnishings, appliances, and designer/decorator features and amenities that are not included as part of the home and/or may not be available in all communities. Not an offer or solicitation to sell real property. Offers to sell real property may only be made and accepted at the sales center for individual Meritage Homes Corporation. ©2023 Meritage Homes Corporation. All rights reserved.