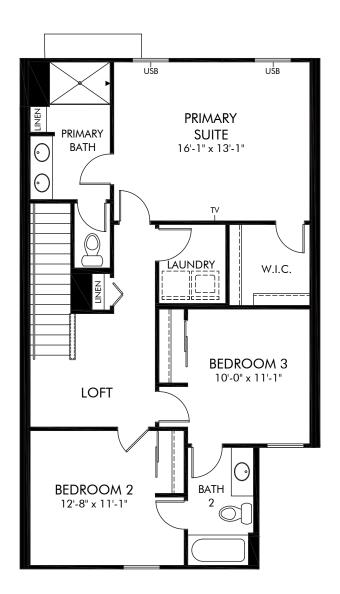

## The Meadow at Crossprairie Townhomes | Oakville I | Second Floor Approx. 1,566 sq. ft. | 3 Bed | 2.5 Bath | 2 Car Garage | 2 Story

Any floorplan and/or elevation rendering is an artist's conceptual rendering intended to provide a general overview, but any such rendering does not constitute actual plans and specifications for any home. Renderings and pictures are representative and may depict floorplans, elevations, options, upgrades, landscaping, and other features and amenities that are not included as part of all homes and/or may not be available for all lots and/or in all communities. Renderings may not be drawn to scales. Square footalages and dimensions are approximate and may vary in construction and depending on the standard of measurement used, engineering and meninicipal requirements, or other site-specific conditions. Homes may be constructed with its the reverse of the floorplan rendering. Plans are copyrighted and/or otherwise subject to intellectual property rights of Meritage and/or others and cannot be reproduced or copied without Meritage's prior written consent. Plans and specifications, home features, and community information are subject to change, and homes to prior sale, at any time without notice or obligation. Pictures and other promotional materials are representative and may depict or contain floor plans, square footages, elevations, options, upgrades, landscaping, pool/spa, furnishings, appliances, and designer/decorator features and amenities that are not included as part of the home and/or may not be available in all communities. See sales associate for details. Meritage Homes Corporation. ©2023 Meritage Homes Corporation. ©2023 Meritage Homes Corporation. All rights reserved.