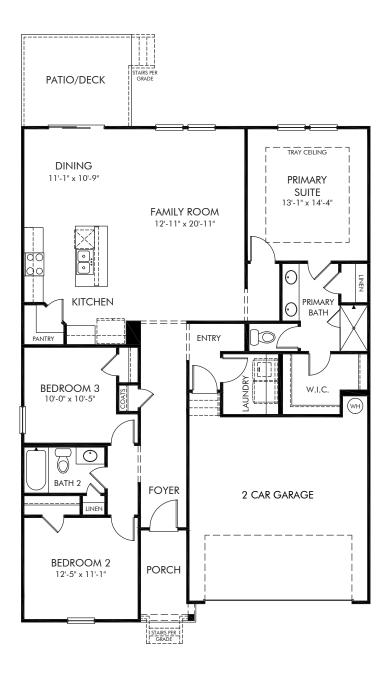

Wyncliff | Buchanan/Plan 441
Approx. 1,542 sq. ft. | 3 Bed | 2 Bath | 2 Car Garage | 1 Story

Any floorplan and/or elevation rendering is an artist's conceptual rendering intended to provide a general overview, but any such rendering does not constitute actual plans and specifications for any home. Renderings and pictures are representative and may depict floorplans, elevations, options, upgrades, landscaping, and other features and amenities that are not included as part of all homes and/or may not be available for all lots and/or in all communities. Renderings may not be drawn to scale. Square footalges and dimensions are approximate and may vary in construction and depending on the standard of measurement used, engineering and municipal requirements, or other site-specific conditions. Homes may be constructed with a floorplan that is the reverse of the floorplan rendering. Plans are copyrighted and/or otherwise subject to intellectual property rights of Meritage and/or others and cannot be reproduced or copied without Meritage's prior written consent. Plans and specifications, home features, and community information are subject to change, and homes to prior sale, at any time without notice or obligation. Pictures and other promotional materials are representative and may depict or contain floor plans, square footages, elevations, options, upgrades, landscaping, pool/spa, furnishings, appliances, and designer/decorator features and amenities that are not included as part of the home and/or may not be available in all communities. Not an offer or solicitation to sell real property. Offers to sell real property may only be made and accepted at the sales center for individual Meritage Homes Corporation. ©2023 Meritage Homes Corporation. All rights reserved.