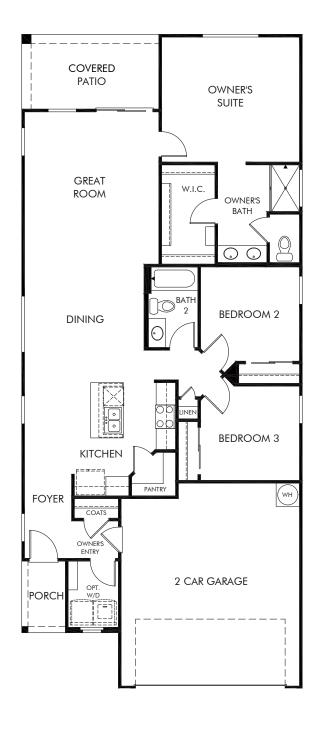

## La Estancia - Homestead | Garden/Plan 1460 1,467 sq. ft. | 3 Bed | 2 Bath | 2 Car Garage | 1 Story

REV 05/19

Any floorplan and/or elevation rendering is an artist's conceptual rendering intended to provide a general overview, but any such rendering does not constitute actual plans and specifications for any home. Renderings and pictures are representative and may depict floorplans, elevations, options, upgrades, landscaping, and other features and amenities that are not included as part of all homes and/or may not be available for all lots and/or in all communities. Renderings may not be drawn to scale. Any provided dimensions are approximate and actual dimensions may vary. Homes may be constructed with a floorplan that is the reverse of the floorplan rendering. Plans are copyrighted and/or otherwise subject to intellectual property rights of Meritage and/or others and cannot be reproduced or copied without Meritage's prior written consent. Plans and specifications, home features, and community information are subject to change, and homes to prior sale, at any time without notice or obligation. Additionally, deviationally, deviationally, deviations and variations may exist in any constructed home, including, without limitation: (i) substitution of materials and equipment of substantially equal or better quality; (ii) minor style, lot orientation, and color changes; (iii) minor variances in square footage and in room and space dimensions, and in window, door, utility outlet, and other improvement locations; (iv) changes as may be required by any state, federal, county, or local governmental authority in order to accommodate requested selections and/or options; and (iv) value engineering and field changes.