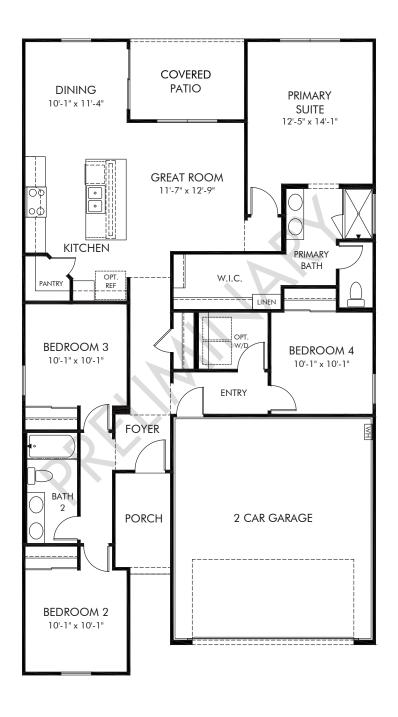

## Hurley Ranch - Estate Series | Sierra Approx. 1,503 sq. ft. | 4 Bed | 2 Bath | 2 Car Garage | 1 Story

REV 04/22

Any floorplan and/or elevation rendering is an artist's conceptual rendering intended to provide a general overview, but any such rendering does not constitute actual plans and specifications for any home. Renderings and pictures are representative and may depict floorplans, elevations, options, upgrades, landscaping, and other features and amenities that are not included as part of all homes and/or may not be available for all lots and/or in all communities. Renderings may not be drawn to scale. Square footages and dimensions are approximate and may vary in construction and depending on the standard of measurement used, engineering and municipal requirements, or other site-specific conditions. Homes may be constructed with a floorplan that is the reverse of the floorplan rendering. Plans are copyrighted and/or otherwise subject to intellectual property rights of Meritage and/or others and cannot be reproduced or copied without Meritage's prior written consent. Plans and specifications, home features, and community information are subject to change, and homes to prior sale, at any time without notice or obligation. Pictures and other promotional materials are representative and may depict or contain floor plans, square footages, elevations, options, upgrades, landscaping, pool/spa, furnishings, appliances, and designer/decorator features and amenities that are not included as part of the home and/or may not be available in all communities. Not an offer or solicitation to sell real property. Offers to sell real property may only be made and accepted at the sales center for individual Meritage Homes Corporation. ©2022 Meritage Homes Corporation, All rights reserved.