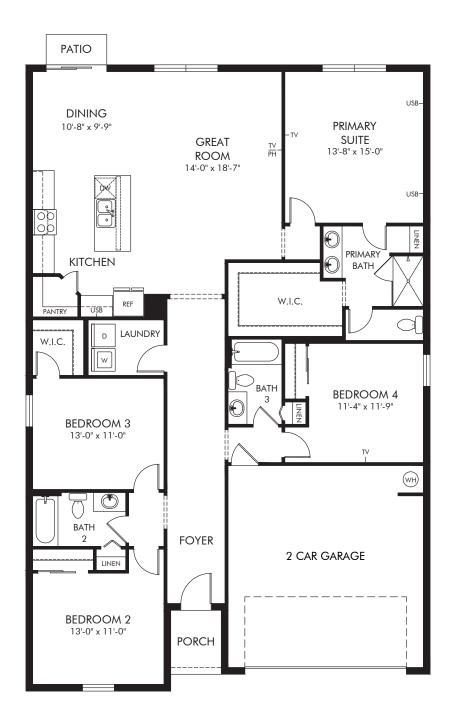

Hamilton Bluff - Signature Series | Hibiscus Approx. 1,988 sq. ft. | 4 Bed | 3 Bath | 2 Car Garage | 1 Story

Any floorplan and/or elevation rendering is an artist's conceptual rendering intended to provide a general overview, but any such rendering does not constitute actual plans and specifications for any home. Renderings and pictures are representative and may depict floorplans, elevations, options, upgrades, landscaping, and other features and amenities that are not included as part of all homes and/or may not be available for all lots and/or in all communities. Renderings may not be drawn to scales. Square footalages and dimensions are approximate and may vary in construction and depending on the standard of measurement used, engineering and meninicipal requirements, or other site-specific conditions. Homes may be constructed with its the reverse of the floorplan rendering. Plans are copyrighted and/or otherwise subject to intellectual property rights of Meritage and/or others and cannot be reproduced or copied without Meritage's prior written consent. Plans and specifications, home features, and community information are subject to change, and homes to prior sale, at any time without notice or obligation. Pictures and other promotional materials are representative and may depict or contain floor plans, square footages, elevations, options, upgrades, landscaping, pool/spa, furnishings, appliances, and designer/decorator features and amenities that are not included as part of the home and/or may not be available in all communities. See sales associate for details. Meritage Homes Corporation. ©2024 Meritage Homes Corporation. All rights reserved.