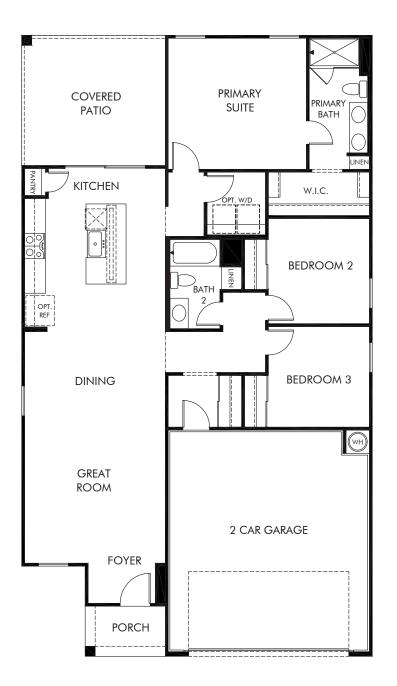

## Canyon Views - Estate Series | Mayfair Approx. 1,425 sq. ft. | 3 Bed | 2 Bath | 2 Car Garage | 1 Story

REV 10/21

Any floorplan and/or elevation rendering is an artist's conceptual rendering intended to provide a general overview, but any such rendering does not constitute actual plans and specifications for any home. Renderings and pictures are representative and may depict floorplans, elevations, options, upgrades, landscaping, and other features and amenities that are not included as part of all homes and/or may not be available for all lots and/or in all communities. Renderings may not be drawn to scale. Square footages and dimensions are approximate and may vary in construction and depending on the standard of measurement used, engineering and municipal requirements, or other site-specific conditions. Homes may be constructed with a floorplan that is the reverse of the floorplan rendering. Plans are copyrighted and/or or beintwise subject to intellectual property rights of Meritage and/or others and cannot be reproduced or copied without Meritage's prior written consent. Plans and specifications, home features, and dommunity information are subject to change, and homes to prior sale, at any time without notice or obligation. Pictures and other promotional materials are representative and may depict or conitain floor plans, square footages, elevations, options, upgrades, landscaping, pool/sa, furnishings, appliances, and designer/decorator features and communities. Not an offer or solicitation to sell real property. Offers to sell real property may only be made and accepted at the sales center for individual Meritage Homes Corporation. (©2021 Meritage Homes Corporation, All rights reserved.