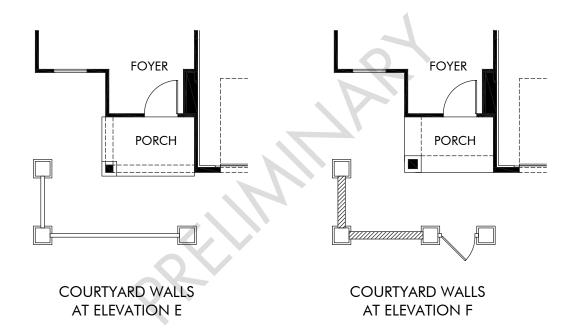

## Canyon Views - Estate Series | Mayfair | Courtyard Approx. 1,425 sq. ft. | 3 Bed | 2 Bath | 2 Car Garage | 1 Story

Any floorplan and/or elevation rendering is an artist's conceptual rendering intended to provide a general overview, but any such rendering does not constitute actual plans and specifications for any home. Renderings and pictures are representative and may depict floorplans, elevations, options, upgrades, landscaping, and other features and amenities that are not included as part of all homes and/or may not be available for all lots and/or in all communities. Renderings may not be drawn to scale. Square footages and dimensions are approximate and may vary in construction and depending on the standard of measurement used, engineering and municipal requirements, or other site-specific conditions. Homes may be constructed with a floorplan that is the reverse of the floorplan rendering. Plans are copyrighted and/or otherwise subject to intellectual property rights of Meritage and/or others and cannot be reproduced or copied without Meritage's prior written consent. Plans and specifications, home features, and dommunity information are subject to change, and homes to prior sale, at any time without notice or obligation. Pictures and other promotional materials are representative and may depict or contain floor plans, square footages, elevations, options, upgrades, landscaping, pool/spa, furnisings, appliances, and designer/decorator features and communities. Not an offer or solicitation to sell real property. Offers to sell real property may only be made and accepted at the sales center for individual Meritage Homes Compration. @2021 Meritage Homes@Corporation. All rights reserved.