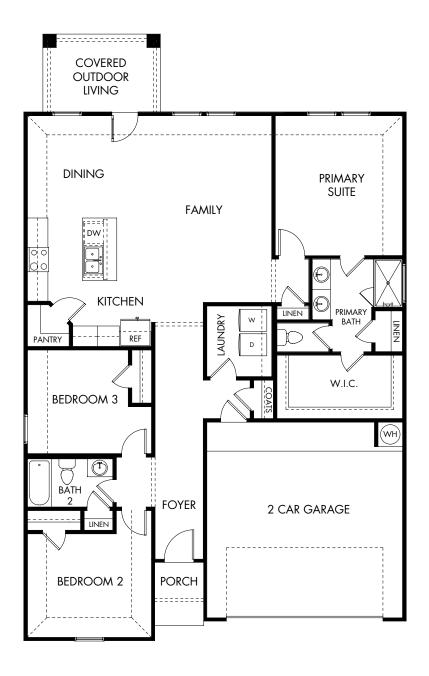

Lakeside Meadows | The Greenville | Plan C400 Approx. 1,621 sq. ft. | 3 Bed | 2 Bath | 2 Car Garage | 1 Story

Any floorplan and/or elevation rendering is an artist's conceptual rendering intended to provide a general overview, but any such rendering does not constitute actual plans and specifications for any home. Renderings and pictures are representative and may depict floorplans, elevations, options, upgrades, landscaping, and other features and amenities that are not included as part of all homes and/or may not be available for all lots and/or in all communities. Renderings may not be drawn to scales. Square footalages and dimensions are approximate and may vary in construction and depending on the standard of measurement used, engineering and municipal requirements, or other site-specific conditions. Homes may be constructed with a floorplan that is the reverse of the floorplan rendering. Plans are copyrighted and/or otherwise subject to intellectual property rights of Meritage and/or others and cannot be reproduced or copied without Meritage's prior written consent. Plans and specifications, home features, and community information are subject to change, and homes to prior sale, at any time without notice or obligation. Pictures and other promotional materials are representative and may depict or contain floor plans, square footages, elevations, options, upgrades, landscaping, pool/spa, furnishings, appliances, and designer/decorator features and amenities that are not included as part of the home and/or may not be available in all communities. Not an offer or solicitation to sell real property. Offers to sell real property may only be made and accepted at the sales center for individual Meritage Homes Corporation. © 2024 Meritage Homes Corporation. All rights reserved.