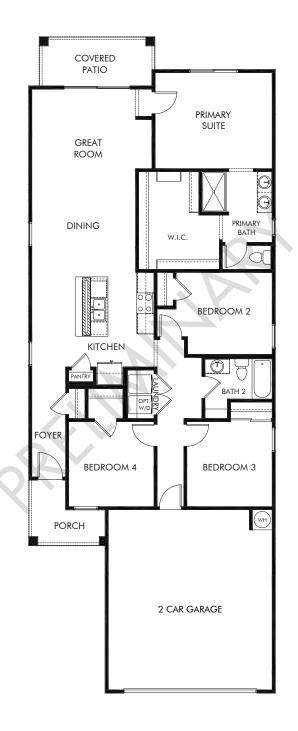

## Valencia Crossing | Festival/Plan 1560 Approx. 1,562 sq. ft. | 4 Bed | 2 Bath | 2 Car Garage | 1 Story

REV 08/20

Any floorplan and/or elevation rendering is an artist's conceptual rendering intended to provide a general overview, but any such rendering does not constitute actual plans and specifications for any home. Renderings and pictures are representative and may depict floorplans, elevations, options, upgrades, landscaping, and other features and amenities that are not included as part of all homes and/or may not be available for all lots and/or in all communities. Renderings may not be drawn to scale. Square footages and dimensions are approximate and may vary in construction and depending on the standard of measurement used, engineering and municipal requirements, or other site-specific conditions. Homes may be constructed with a floorplan that is the reverse of the floorplan rendering. Plans are copyrighted and/or otherwise subject to intellectual property rights of Meritage and/or others and cannot be reproduced or copied without Meritage's prior written consent. Plans and specifications, home features, and community information are subject to change, and homes to prior sale, at any time without notice or obligation. Pictures and other promotional materials are representative and may depict or contain floor plans, square footages, elevations, options, upgrades, landscaping, pool/spa, furnishings, appliances, and designer/decorator features and amenities that are not included as part of the home and/or may not be available in all communities. Not an offer or solicitation to sell real property, Offers to sell real property may only be made and accepted at the sales center for individual Meritage Homes Corporation. ©2021 Meritage Homes Corporation, All rights reserved.