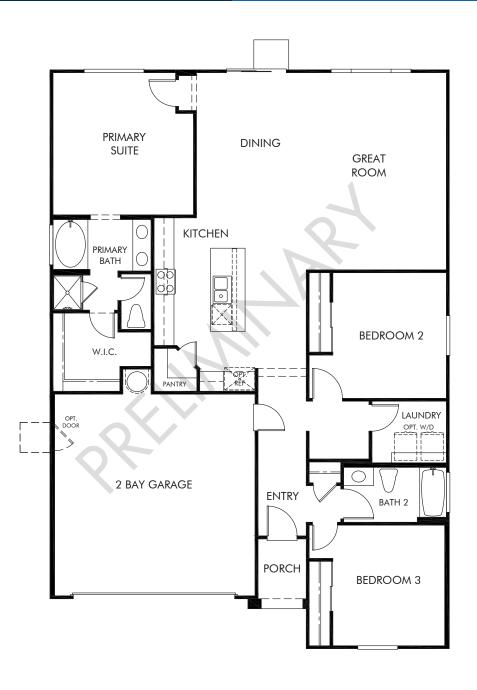

Alder Grove | Residence 1 Approx. 1,733 sq. ft. | 3 Bed | 2 Bath | 2 Bay Garage | 1 Story

REV 10/23

Any floorplan and/or elevation rendering is an artist's conceptual rendering intended to provide a general overview, but any such rendering does not constitute actual plans and specifications for any home. Renderings and pictures are representative and may depict floorplans, elevations, options, upgrades, landscaping, and other features and amenities that are not included as part of all homes and/or may not be available for all lots and/or in all communities. Renderings may not be drawn to scales. Square footalages and dimensions are approximate and may vary in construction and depending on the standard of measurement used, engineering and municipal requirements, or other site-specific conditions. Homes may be constructed with a floorplan that is the reverse of the floorplan rendering. Plans are copyrighted and/or otherwise subject to intellectual property rights of Meritage and/or others and cannot be reproduced or copied without Meritage's prior written consent. Plans and specifications, home features, and community information are subject to change, and homes to prior sale, at any time without notice or obligation. Pictures and other promotional materials are representative and may depict or contain floor plans, square footages, elevations, options, upgrades, landscaping, pool/spa, furnishings, appliances, and designer/decorator features and amenities that are not included as part of the home and/or may not be available in all communities. Not an offer or solicitation to sell real property. Offers to sell real property may only be made and accepted at the sales center for individual Meritage Homes Corporation. ©2023 Meritage Homes Corporation. All rights reserved.