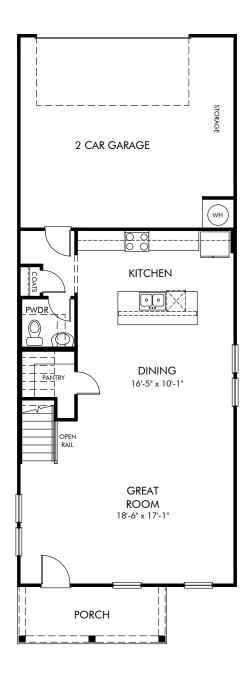

Martin Springs | Cromwell/Plan A50 | First Floor Approx. 2,143 sq. ft. | 4 Bed | 2.5 Bath | 2 Car Garage | 2 Story

Any floorplan and/or elevation rendering is an artist's conceptual rendering intended to provide a general overview, but any such rendering does not constitute actual plans and specifications for any home. Renderings and pictures are representative and may depict floorplans, elevations, options, upgrades, landscaping, and other features and amenities that are not included as part of all homes and/or may not be available for all lots and/or in all communities. Renderings may not be drawn to scale. Square footalges and dimensions are approximate and may vary in construction and depending on the standard of measurement used, engineering and municipal requirements, or other site-specific conditions. Homes may be constructed with a floorplan that is the reverse of the floorplan rendering. Plans are copyrighted and/or otherwise subject to intellectual property rights of Meritage and/or others and cannot be reproduced or copied without Meritage's prior written consent. Plans and specifications, home features, and community information are subject to change, and homes to prior sale, at any time without notice or obligation. Pictures and other promotional materials are representative and may depict or contain floor plans, square footages, elevations, options, upgrades, landscaping, pool/spa, furnishings, appliances, and designer/decorator features and amenities that are not included as part of the home and/or may not be available in all communities. Not an offer or solicitation to sell real property. Offers to sell real property may only be made and accepted at the sales canter for individual Meritage Homes Corporation. ©2024 Meritage Homes Corporation, All rights reserved.