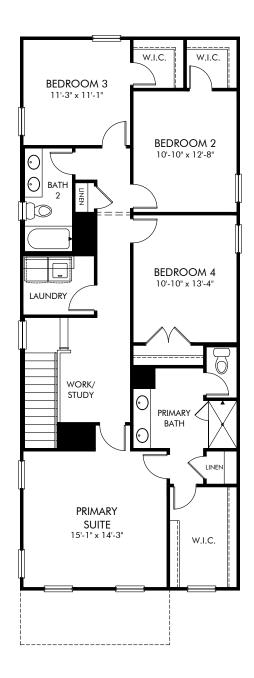

Martin Springs | Cromwell/Plan A50 | Second Floor Approx. 2,143 sq. ft. | 4 Bed | 2.5 Bath | 2 Car Garage | 2 Story

Any floorplan and/or elevation rendering is an artist's conceptual rendering intended to provide a general overview, but any such rendering does not constitute actual plans and specifications for any home. Renderings and pictures are representative and may depict floorplans, elevations, options, upgrades, landscaping, and other features and amenities that are not included as part of all homes and/or may not be available for all lots and/or in all communities. Renderings may not be drawn to scale. Square footalges and dimensions are approximate and may vary in construction and depending on the standard of measurement used, engineering and municipal requirements, or other site-specific conditions. Homes may be constructed with a floorplan that is the reverse of the floorplan rendering. Plans are copyrighted and/or otherwise subject to intellectual property rights of Meritage and/or others and cannot be reproduced or copied without Meritage's prior written consent. Plans and specifications, home features, and community information are subject to change, and homes to prior sale, at any time without notice or obligation. Pictures and other promotional materials are representative and may depict or contain floor plans, square footages, elevations, options, upgrades, landscaping, pool/spa, furnishings, appliances, and designer/decorator features and amenities that are not included as part of the home and/or may not be available in all communities. Not an offer or solicitation to sell real property. Offers to sell real property may only be made and accepted at the sales canter for individual Meritage Homes Corporation. ©2024 Meritage Homes Corporation, All rights reserved.