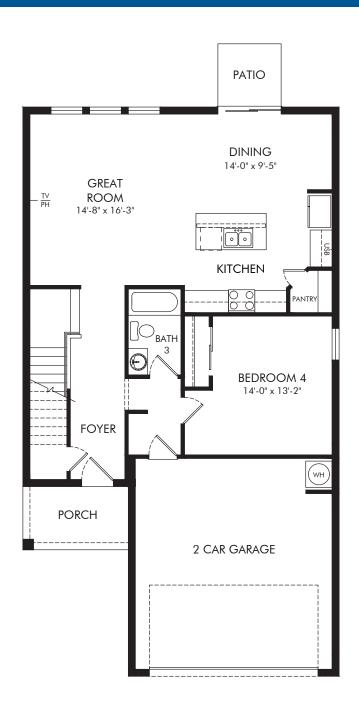

Silver Springs | Zion | First Floor Approx. 2,387 sq. ft. | 4 Bed | 3 Bath | 2 Car Garage | 2 Story

REV 06/21

FLEX LIVING OPTIONS: Opt. Covered Lanai

Any floorplan and/or elevation rendering is an artist's conceptual rendering intended to provide a general overview, but any such rendering does not constitute actual plans and specifications for any home. Renderings and pictures are representative and may depict floorplans, elevations, options, upgrades, landscaping, and other features and amenities that are not included as part of all homes and/or may not be available for all lots and/or in all communities. Renderings may not be drawn to scale. Square footalgase and dimensions are approximate and may vary in construction and depending on the standard of measurement used, engineering and menicipal requirements, or other site-specific conditions. Homes may be constructed with a floorplan transferring the footage and/or otherwise subject to intellectual property rights of Meritage and/or others and cannot be reproduced or copied without Meritage's prior written consent. Plans and specifications, home features, and community information are subject to change, and homes to prior sale, at any time without notice or obligation. Pictures and other promotional materials are representative and may depict or contain floor plans, square footages, elevations, options, upgrades, landscaping, pool/spa, furnishings, appliances, and designer/decorator features and amenities that are not included as part of the home and/or may not be available in all communities. Benefit and the property may only be made and accepted at the sales canter for individual Meritage Homes Corporation. ©2021 Meritage Homes Corporation. All rights reserved.