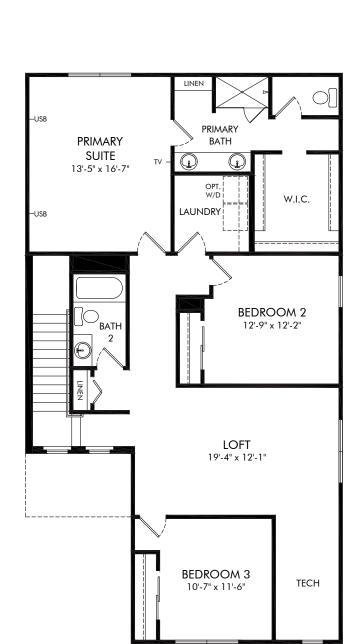

Silver Springs | Zion | Second Floor Approx. 2,387 sq. ft. | 4 Bed | 3 Bath | 2 Car Garage | 2 Story

FLEX LIVING OPTIONS: Opt. Covered Lanai

Any floorplan and/or elevation rendering is an artist's conceptual rendering intended to provide a general overview, but any such rendering does not constitute actual plans and specifications for any home. Renderings and pictures are representative and may depict floorplans, elevations, options, upgrades, landscaping, and other features and amenities that are not included as part of all homes and/or may not be available for all lots and/or in all communities. Renderings may not be drawn to scale. Square footages and dimensions are approximate and may vary in construction and depending on the standard of measurement used, engineering and municipal requirements, or other site-specific conditions. Homes may be constructed with a floorplan that is the reverse of the floorplan rendering. Plans are copyrighted and/or otherwise subject to intellectual property rights of Meritage and/or others and cannot be reproduced or copied without Meritage's prior written consent. Plans and specifications, home features, and community information are subject to change, and homes to prior sale, at any time without notice or obligation. Pictures and other promotional materials are representative and may depict or contain floor plans, square footages, elevations, options, upgrades, landscaping, pool/spa, furnishings, appliances, and designer/decorator features and amenities that are not included as part of the home and/or may not be available in all communities. Not an offer or solicitation to sell real property, Offers to sell real property may only be made and accepted at the sales center for individual Meritage Homes Corporation. ©2021 Meritage Homes Corporation, All rights reserved.