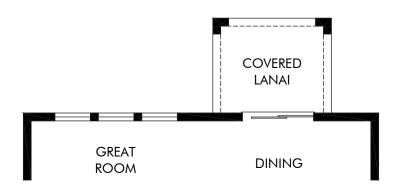

OPT. COVERED LANAI

Silver Springs | Zion | Options Approx. 2,387 sq. ft. | 4 Bed | 3 Bath | 2 Car Garage | 2 Story

FLEX LIVING OPTIONS: Opt. Covered Lanai

Any floorplan and/or elevation rendering is an artist's conceptual rendering intended to provide a general overview, but any such rendering does not constitute actual plans and specifications for any home. Renderings and pictures are representative and may depict floorplans, elevations, options, upgrades, landscaping, and other features and amenities that are not included as part of all homes and/or may not be available for all lots and/or in all communities. Renderings may not be drawn to scale. Square footalgase and dimensions are approximate and may vary in construction and depending on the standard of measurement used, engineering and menicipal requirements, or other site-specific conditions. Homes may be constructed with a floorplan transferring the footage and/or otherwise subject to intellectual property rights of Meritage and/or others and cannot be reproduced or copied without Meritage's prior written consent. Plans and specifications, home features, and community information are subject to change, and homes to prior sale, at any time without notice or obligation. Pictures and other promotional materials are representative and may depict or contain floor plans, square footages, elevations, options, upgrades, landscaping, pool/spa, furnishings, appliances, and designer/decorator features and amenities that are not included as part of the home and/or may not be available in all communities. Benefit and the property may only be made and accepted at the sales canter for individual Meritage Homes Corporation. ©2021 Meritage Homes Corporation. All rights reserved.