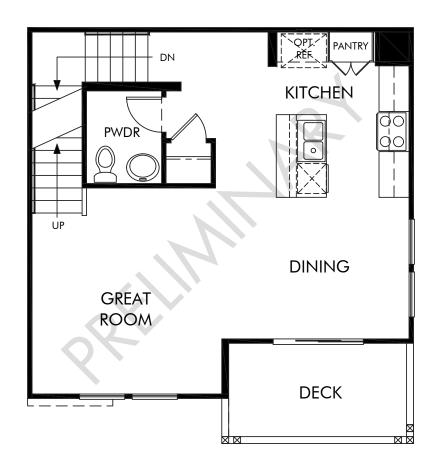

West Cameron | Residence 1 | Second Floor Approx. 1,216 sq. ft. | 2 Bed | 2.5 Bath | 2 Bay Garage | 3 Story

Any floorplan and/or elevation rendering is an artist's conceptual rendering intended to provide a general overview, but any such rendering does not constitute actual plans and specifications for any home. Renderings and pictures are representative and may depict floorplans, elevations, options, upgrades, landscaping, and other features and amenities that are not included as part of all homes and/or may not be available for all lots and/or in all communities. Renderings may not be drawn to scales. Square footages and dimensions are approximate and may vary in construction and depending on the standard of measurement used, engineering and memicipal requirements, or other site-specific conditions. Homes may be constructed with its the reverse of the floorplan rendering. Plans are copyrighted and/or otherwise subject to intellectual property rights of Meritage and/or others and cannot be reproduced or copied without Meritage's prior written consent. Plans and specifications, home features, and community information are subject to change, and homes to prior sale, at any time without notice or obligation. Pictures and other promotional materials are representative and may depict or contain floor plans, square footages, elevations, options, upgrades, landscaping, pool/spa, furnishings, appliances, and designer/decorator features and amenities that are not included as part of the home and/or may not be available in all communities. Not an offer or solicitation to sell real property. Offers to sell real property may only be made and accepted at the sate center for individual Meritage Homes Corporation. ©2022 Meritage Homes Corporation. All rights reserved.