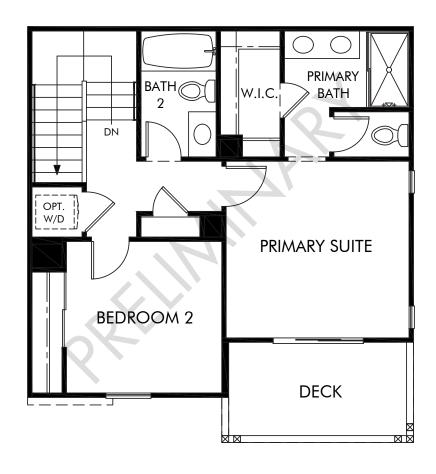

West Cameron | Residence 1 | Third Floor Approx. 1,216 sq. ft. | 2 Bed | 2.5 Bath | 2 Bay Garage | 3 Story

Any floorplan and/or elevation rendering is an artist's conceptual rendering intended to provide a general overview, but any such rendering does not constitute actual plans and specifications for any home. Renderings and pictures are representative and may depict floorplans, elevations, options, upgrades, landscaping, and other features and amenities that are not included as part of all homes and/or may not be available for all lots and/or in all communities. Renderings may not be drawn to scale. Square footages and dimensions are approximate and may vary in construction and depending on the standard of measurement used, engineering and municipal requirements, or other site-specific conditions. Homes may be constructed with a floorplan that is the reverse of the floorplan rendering. Plans are copyrighted and/or otherwise subject to intellectual property rights of Meritage and/or others and cannot be reproduced or copied without Meritage's prior written consent. Plans and specifications, home features, and community information are subject to change, and homes to prior sale, at any time without notice or obligation. Pictures and other promotional materials are representative and may depict or contain floor plans, square footages, elevations, options, upgrades, landscaping, pool/spa, furnishings, appliances, and designer/decorator features and amenities that are not included as part of the home and/or may not be available in all communities. Not an offer or solicitation to sell real property, Offers to sell real property may only be made and accepted at the sales center for individual Meritage Homes Corporation. ©2022 Meritage Homes Corporation, All rights reserved.