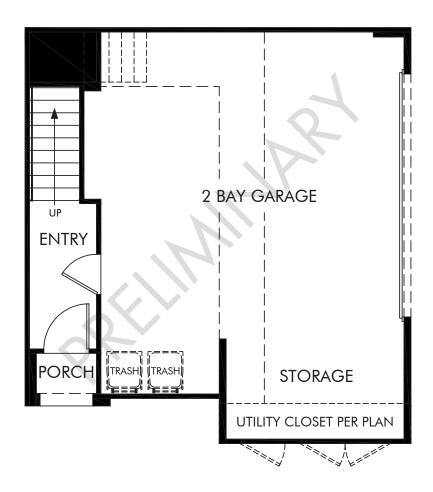

West Cameron | Residence 1 | First Floor Approx. 1,216 sq. ft. | 2 Bed | 2.5 Bath | 2 Bay Garage | 3 Story

REV 03/22

Any floorplan and/or elevation rendering is an artist's conceptual rendering intended to provide a general overview, but any such rendering does not constitute actual plans and specifications for any home. Renderings and pictures are representative and may depict floorplans elevations, options, upgrades, landscaping, and other features and amenities that are not included as part of all homes and/or may not be available for all lots and/or in all communities. Renderings may not be drawn to scale. Square footages and dimensions are approximate and may vary in construction and depending on the standard of measurement used, engineering and municipal requirements, or other site-specific conditions. Homes may be constructed with a floorplan that is the reverse of the